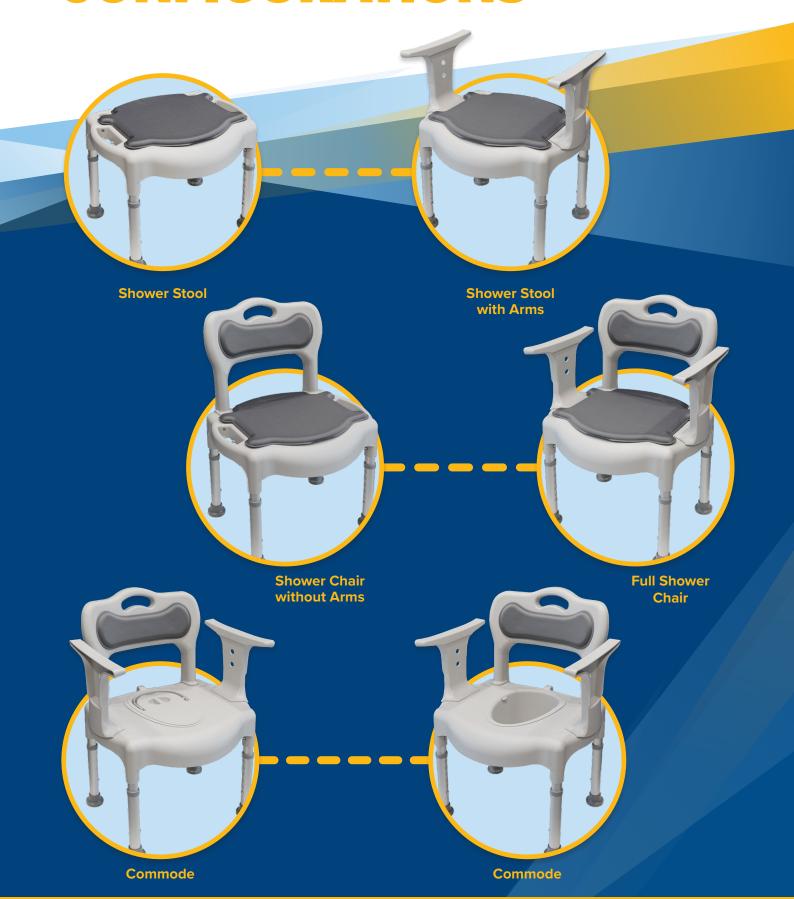

## **SUVA CONFIGURATIONS**

## **Features:**

- » A modular design enables the backrest and armrests to be removed to suit user preference
- » Can be used in multiple configurations; stool, stool with armrests, chair without armrests, full chair (with backrest and armrests) and also as a commode
- » Free-standing shower and commode chair with backrest and armrests for increased support
- » Manufactured from plastic and aluminium making it easy to clean and lightweight