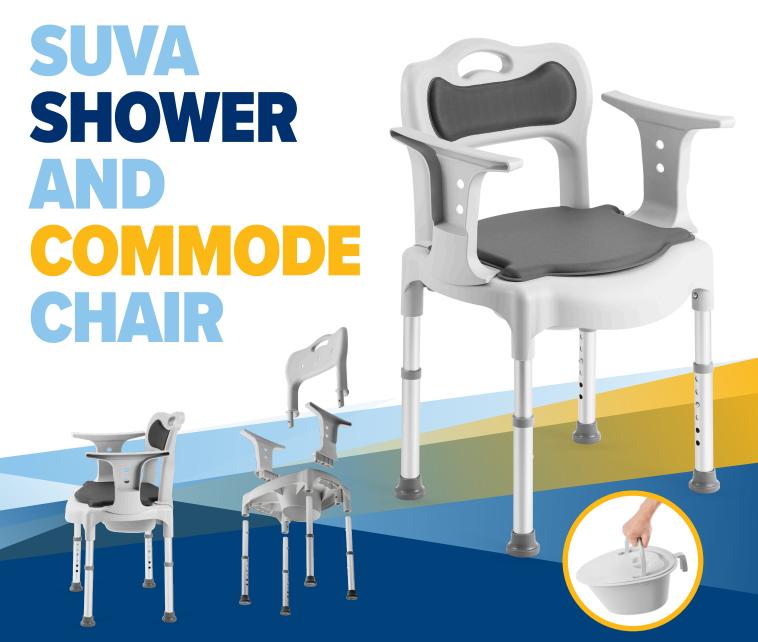

The Suva is a stationary, modular shower and commode chair. It features a detachable backrest and armrests to facilitate user preference and side transfers. It can also be used as a commode and comes complete with a bucket and lid. It is easy to adjust the height of the chair using the pin index in the chair legs.

## **Features:**

- » A modular design enables the backrest and armrests to be removed to suit user preference
- » Can be used in multiple configurations; stool, stool with armrests, chair without armrests, full chair (with backrest and armrests) and also as a commode
- » Free-standing shower and commode chair with backrest and armrests for increased support
- » Manufactured from plastic and aluminium making it easy to clean and lightweight

- » Features cushions for the seat and backrest to maximise user comfort when showering
- » Easy pin index height adjustment on the chair legs
- » Comes complete with a bucket and a lid with handle for use as a commode
- » Non slip, non-marking feet provide stability
- » Is supplied flat packed and is very easy to assemble and disassemble with no tools required

| Specifications:               |                                      |                                     |
|-------------------------------|--------------------------------------|-------------------------------------|
| Product Code:<br>SA2118100-UK | Height: <b>75.5-88cm</b>             | Width: <b>54.5cm</b>                |
| Depth:<br><b>48cm</b>         | Seat Height:<br>40-52.7cm            | Seat Width:<br><b>46cm</b>          |
| Seat Depth:<br><b>39cm</b>    | User Weight Capacity: 130kg (20.5st) | Product Weight: <b>5.1kg (11lb)</b> |