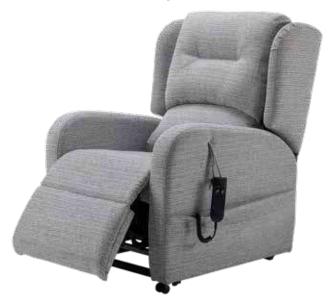

# Sutton

The Sutton delivers exceptional comfort in a modern design with a full split back cushion, maximising the area for providing comfort and support to the lower back and head.

## **Back Options:**

| Seat height | 6" – 20"  | Standard Sutton back (as image shown) |
|-------------|-----------|---------------------------------------|
| Seat width  | 8" – 22"  | Waterfall                             |
| Seat depth  | 18" – 22" | Button<br>Split Lumber                |