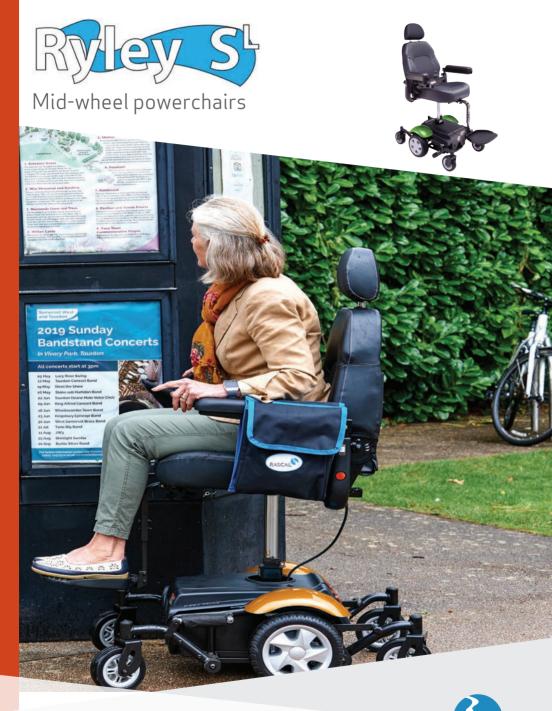

Your new route to independence

## Rascal Ryley SL Profile:

The Rascal Ryley SL is a medium-duty 4 mph Mid-Wheel Drive powerchair suitable for indoor/outdoor usage, where space is restricted & with durable full suspension. The Ryley SL has a range of up to 16.3 miles and delivers great performance with 35Ah batteries. This model includes a comfortable Captain's seat with a 7.5" column lift which delivers a smooth lift action and reaches a maximum floor to seat height of 75 cm when fully elevated.

#### Main Features:

- 7.5 inch column lift
- Full suspension
- Outstanding manoeuvrability
- Flip-up fully adjustable armrests
- Height adjustable Swing-away joystick
- Convenient joystick charging port
- Adjustable Captain's seat
- Flip-up footplate
- Dual density, puncture resistant drive wheels for maximum comfort on the move
- Maximum floor to seat height when fully elevated - 75 cm / 29.5"