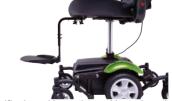

## Rascal Ryley SL Profile:

The Rascal Ryley SL is a medium-duty 4 mph Mid-Wheel Drive powerchair suitable for indoor/outdoor usage, where space is restricted & with durable full suspension. The Ryley SL has a range of up to 16.3 miles and delivers great performance with 35Ah batteries. This model includes a comfortable Captain's seat with a 7.5" column lift which delivers a smooth lift action and reaches a maximum floor to seat height of 75 cm when fully elevated.

#### Main Features:

- 7.5 inch column lift
- Full suspension
- Outstanding manoeuvrability
- Flip-up fully adjustable armrests
- Height adjustable Swing-away joystick
- Convenient joystick charging port
- Adjustable Captain's seat
- Flip-up footplate
- Dual density, puncture resistant drive wheels for maximum comfort on the move
- Maximum floor to seat height when fully elevated - 75 cm / 29.5"