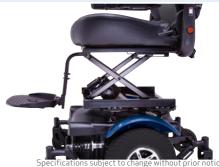

## Rascal Rivco SL Profile:

The Rascal Rivco SL is a heavy-duty 4 mph Mid-Wheel Drive powerchair suitable for indoor/outdoor usage, with durable full suspension & outstanding manoeuvrability. The Rivco SL has a range of up to 18.8 miles and delivers great performance with 55Ah batteries. This model includes a comfortable Captain's seat with a 10" scissor lift mechanism. The scissor lift delivers smooth and quiet lift action and reaches a maximum floor to seat height of 87 cm when fully elevated.

## Main Features:

- 10 inch scissor lift mechanism
- Flip-up fully adjustable armrests
- Full suspension
- Height adjustable Swing-away joystick
- Convenient joystick charging port
- Adjustable Captain's seat
- Flip-up footplate
- Maximum floor to seat height when fully elevated - 87 cm / 34