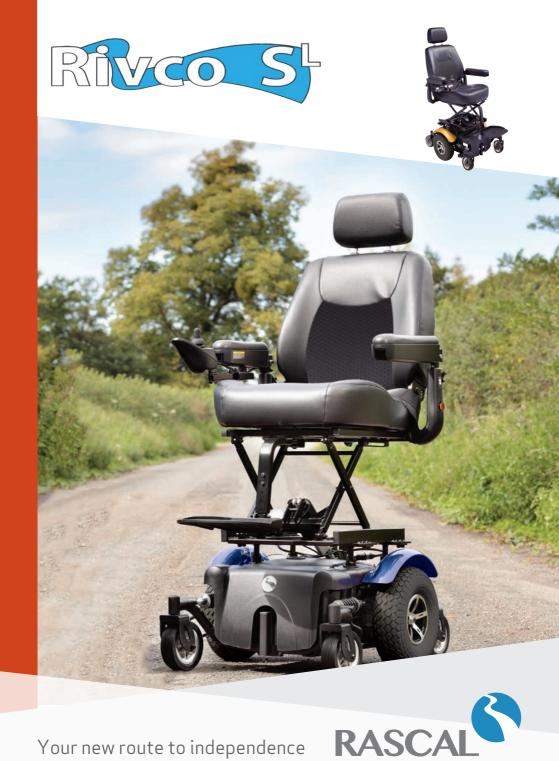

## Rascal Rivco SL Profile:

The Rascal Rivco SL is a heavy-duty 4 mph Mid-Wheel Drive powerchair suitable for indoor/outdoor usage, with durable full suspension & outstanding manoeuvrability. The Rivco SL has a range of up to 18.8 miles and delivers great performance with 55Ah batteries. This model includes a comfortable Captain's seat with a 10" scissor lift mechanism. The scissor lift delivers smooth and quiet lift action and reaches a maximum floor to seat height of 87 cm when fully elevated.

## Main Features:

- 10 inch scissor lift mechanism
- Flip-up fully adjustable armrests
- Full suspension
- Height adjustable Swing-away joystick
- Convenient joystick charging port
- Adjustable Captain's seat
- Flip-up footplate
- Maximum floor to seat height when fully elevated - 87 cm / 34