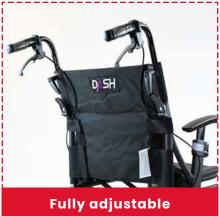

## **KEY FEATURES**

- Available in 2 colours and 3 sizes
- Height adjustable push handles
- ▶ Half folding back
- ▶ Height adjustable armrests
- Foldable aluminium frame
- Ergonomical seating