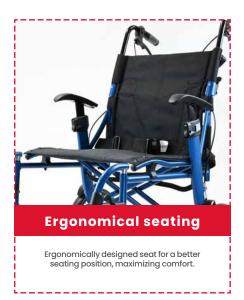

## **KEY FEATURES**

- Available in 2 colours and 3 sizes
- Height adjustable push handles
- ▶ Half folding back
- ▶ Height adjustable armrests
- Foldable aluminium frame
- Ergonomical seating