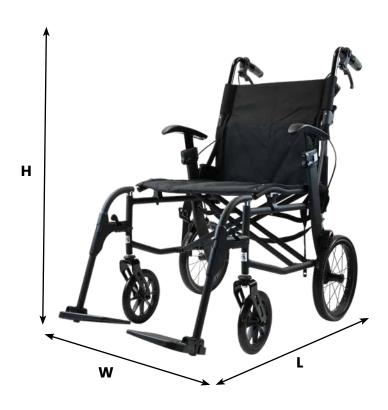

Chair weight 8.5kg (excluding leg rests) Max user weight 130kg

| DIMENSIONS             |        |        |        |  |  |  |
|------------------------|--------|--------|--------|--|--|--|
| Seat width             | 16"    | 18"    | 20"    |  |  |  |
| Seat depth             | 16"    | 17"    | 17"    |  |  |  |
| Seat height            | 20"    | 20"    | 20"    |  |  |  |
| Back height            | 17"    | 17"    | 17"    |  |  |  |
| Total height (open)    | 37-40" | 37-40" | 37-40" |  |  |  |
| Total width (open)     | 21.5"  | 23.5"  | 25.5"  |  |  |  |
| Total length (open)    | 32-41" | 32-41" | 32-41" |  |  |  |
| Total height (folded)  | 29.5"  | 29.5"  | 29.5"  |  |  |  |
| Total width (folded)   | 11.5"  | 11.5"  | 11.5"  |  |  |  |
| Total length (folded)2 | 32"    | 32"    | 32"    |  |  |  |
| Total weight           | 9.55kg | 9.8kg  | 9.85kg |  |  |  |
| Max user weight        | 130kg  | 130kg  | 130kg  |  |  |  |
| Rear wheel             | 12.5"  | 12.5"  | 12.5"  |  |  |  |