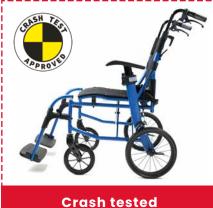

## **Dash Lite X4 Transit**

Crash tested, lightweight and ultra compact – ideal for travel

Crash tested for safety in mind.

Height adjustable push handles and arms.

\*Excluding leg rests

| w | eic | iht | ın | TO |
|---|-----|-----|----|----|