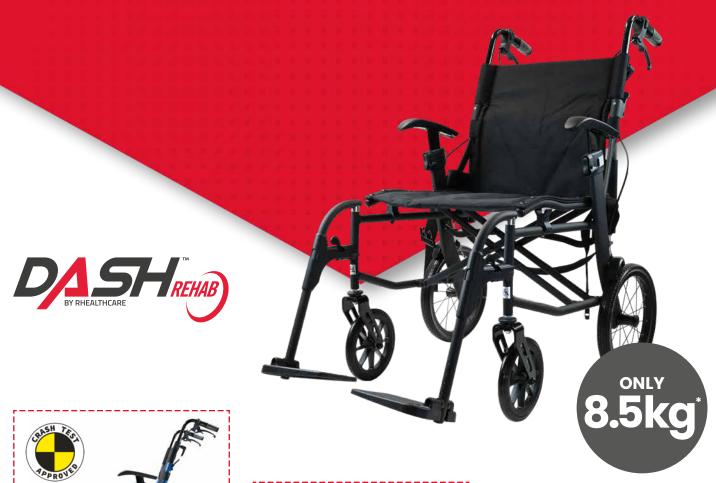

## **Dash Lite X4 Transit**

Crash tested, lightweight and ultra compact – ideal for travel

Crash tested for safety in mind.

Height adjustable push handles and arms.

\*Excluding leg rests

| w | eic | iht | ın | TO |
|---|-----|-----|----|----|

Chair weight 8.5kg (excluding leg rests) Max user weight 130kg

| DIMENSIONS             |        |        |        |  |  |  |
|------------------------|--------|--------|--------|--|--|--|
| Seat width             | 16"    | 18"    | 20"    |  |  |  |
| Seat depth             | 16"    | 17"    | 17"    |  |  |  |
| Seat height            | 20"    | 20"    | 20"    |  |  |  |
| Back height            | 17"    | 17"    | 17"    |  |  |  |
| Total height (open)    | 37-40" | 37-40" | 37-40" |  |  |  |
| Total width (open)     | 21.5"  | 23.5"  | 25.5"  |  |  |  |
| Total length (open)    | 32-41" | 32-41" | 32-41" |  |  |  |
| Total height (folded)  | 29.5"  | 29.5"  | 29.5"  |  |  |  |
| Total width (folded)   | 11.5"  | 11.5"  | 11.5"  |  |  |  |
| Total length (folded)2 | 32"    | 32"    | 32"    |  |  |  |
| Total weight           | 9.55kg | 9.8kg  | 9.85kg |  |  |  |
| Max user weight        | 130kg  | 130kg  | 130kg  |  |  |  |
| Rear wheel             | 12.5"  | 12.5"  | 12.5"  |  |  |  |

## **KEY FEATURES**

- Available in 2 colours and 3 sizes
- Height adjustable push handles
- ▶ Half folding back
- ▶ Height adjustable armrests
- Foldable aluminium frame
- Ergonomical seating