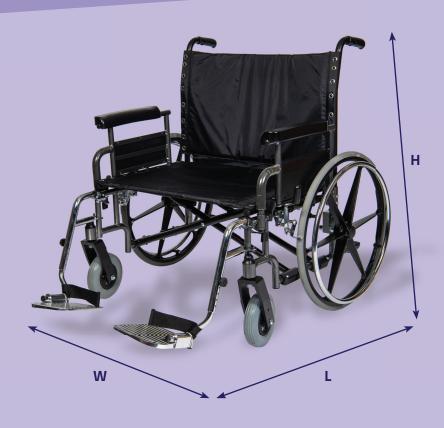

### **ADJUSTABLE FOOTRESTS**

The footrests can be height adjusted to suit the user. They can also be removed if required.

| Dimensions      | 26"    | 28"    | 30"    |
|-----------------|--------|--------|--------|
| Total width     | 880mm  | 930mm  | 980mm  |
| Total length    | 1250mm | 1250mm | 1250mm |
| Total height    | 980mm  | 980mm  | 980mm  |
| Seat width      | 660mm  | 710mm  | 760mm  |
| Seat depth      | 500mm  | 500mm  | 500mm  |
| Backrest height | 470mm  | 470mm  | 470mm  |
| Folded width    | 360mm  | 360mm  | 360mm  |
| Front wheels    | 8"     | 8"     | 8"     |
| Rear wheels     | 24"    | 24"    | 24"    |