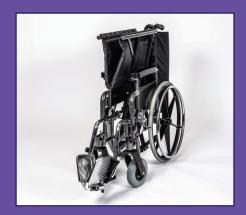

#### **FOLDABLE**

Foldable wheelchair frame to enable easy storage, transport or maintenance.