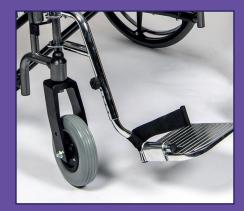

### **ADJUSTABLE FOOTRESTS**

The footrests can be height adjusted to suit the user. They can also be removed if required.

| Dimensions      | 26"    | 28"    | 30"    |
|-----------------|--------|--------|--------|
| Total width     | 880mm  | 930mm  | 980mm  |
| Total length    | 1250mm | 1250mm | 1250mm |
| Total height    | 980mm  | 980mm  | 980mm  |
| Seat width      | 660mm  | 710mm  | 760mm  |
| Seat depth      | 500mm  | 500mm  | 500mm  |
| Backrest height | 470mm  | 470mm  | 470mm  |
| Folded width    | 360mm  | 360mm  | 360mm  |
| Front wheels    | 8"     | 8"     | 8"     |
| Rear wheels     | 24"    | 24"    | 24"    |