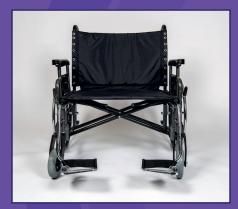

## **WIDE SEAT**

Extra wide seat for increased space and comfort. Available in 26", 28" and 30".