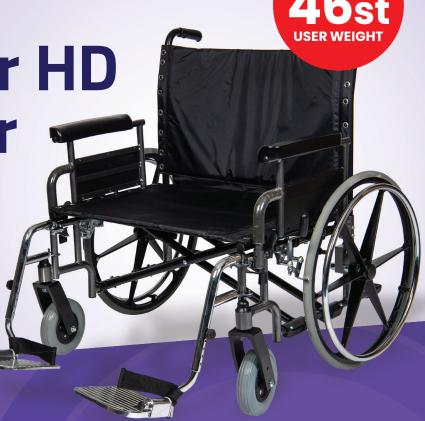

It's ability that matters

UP TO

Dash Super HD Wheelchair

The heavy duty chair suitable for up to 46 stone user weight.

# **Key features**

- ⊘ Up to 46 stone (650lb) user weight
- ⊘ Height adjust footrests