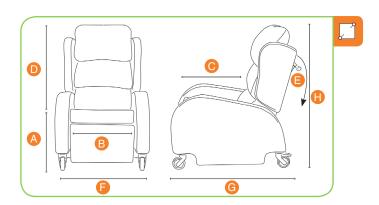

| Ref | Critical Measurements | inch | cms |
|-----|-----------------------|------|-----|
| A   | Seat Height           |      |     |
| В   | Seat Width            |      |     |
| С   | Seat Depth            |      |     |
| D   | Back Height           |      |     |
| E   | Back Angle            |      |     |
| F   | Overall Width         |      |     |
| G   | Overall Depth         |      |     |
| Н   | Overall Height        |      |     |
| AH  | Arm to Seat Height    |      |     |