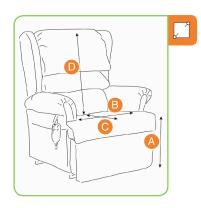

## 6 Steps to select your chair

| Ref | Critical Measurements | inch | cms |
|-----|-----------------------|------|-----|
| A   | Seat Height           |      |     |
| В   | Seat Width            |      |     |
| С   | Seat Depth            |      |     |
| D   | Back Height           |      |     |
| AH  | Arm to Seat Height    |      |     |