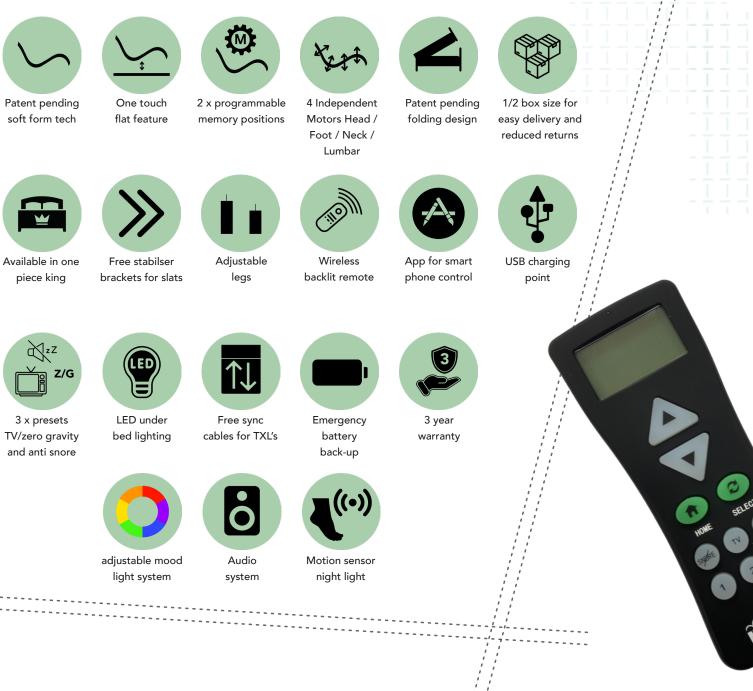

Viva Sleep

## N E W P R E M I E R

The Low Profile series provides ultimate compatibility to fit any platform, slat or storage beds. Alternatively it can also be used as a standalone power foundation with legs.

The Soft Form technology harmonises the mattress & the power foundation with your body.

Features 5ft single mechanism with Head / Foot / Neck / Lumbar motors



www.spchairs.co.uk

++ ++

## FEATURES AND BENEFITS



## SPECIFICATION

| Size               | 2.6ft           | 3ft             | 4ft             | 4.6ft           | 5ft             | 6ft             |
|--------------------|-----------------|-----------------|-----------------|-----------------|-----------------|-----------------|
| Weight             | 62.5 kg         | 64 kg           | 66 kg           | 84 kg           | 90 kg           | 105 kg          |
| Product Dimensions | 30" x 79" x 14" | 36" x 79" x 14" | 48" x 79" x 14" | 54" x 79" x 14" | 60" x 79" x 14" | 72" x 79" x 14" |
| Box Dimensions     | 39" x 39" x 8"  | 37" x 43" x 8"  | 39" x 41" x 8"  | 39" x 55" x 8"  | 42" x 61" x 8"  | 44" x 73" x 8"  |