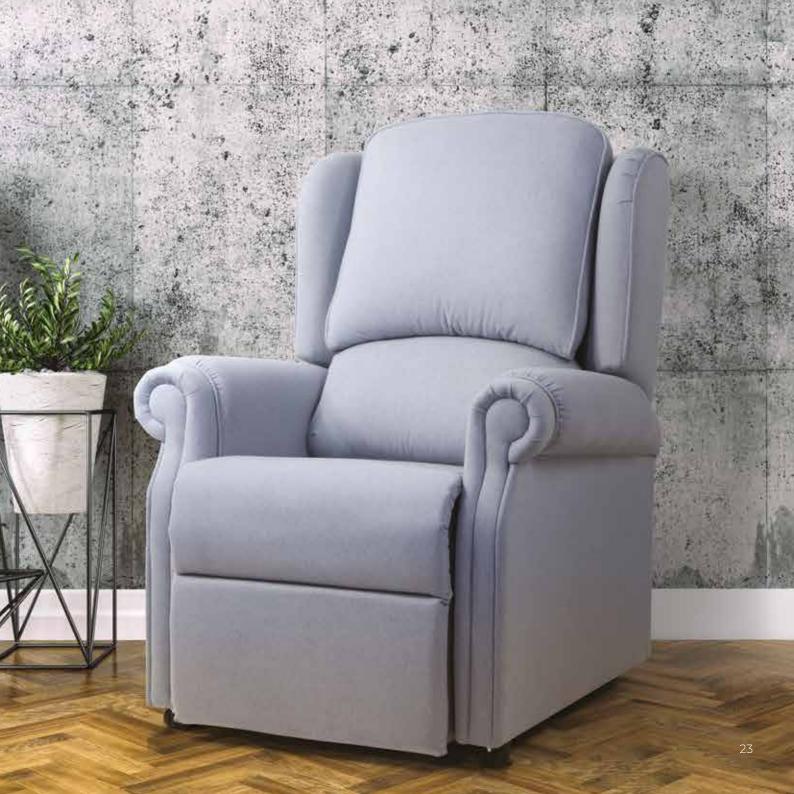

## **New York**

The New York is specifically designed with an additional padded arm, detailed piping style to the front of the arm give the style and elegance to compliment all environments. This design offers for a split cushion back but allows for the choice of either a waterfall or button style.

## Size ranges:

- Seat Height 16 21"
- Seat Width 18 22"
- Seat Depth 16 22"

Repose offer a wide range of sizes, including larger sizes. Your supplier will advise you on the size and weight combinations available.