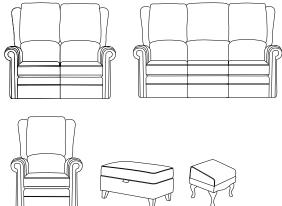

## **Complementary Furniture**

Choose from the collection, the New York range includes a two seater sofa, three seater sofa, static chair, and a choice of two footstools.

Fabric shown: Warwick Dolly Dew