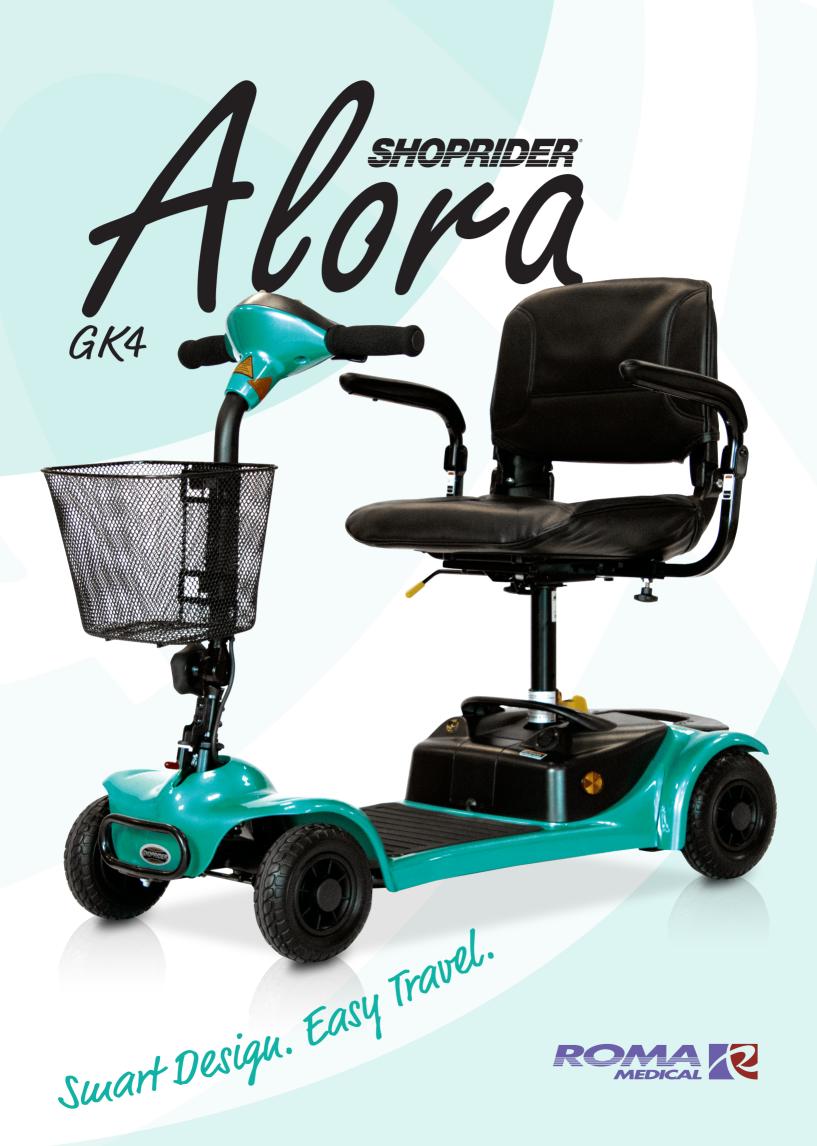

## **Specifications**

**Battery Capacity** Maximum User Weight Range per Charge\* Turning Radius Maximum Speed Safe Working Angle/Gradient Maximum Obstacle Climbing Height Maximum Obstacle Descending Height Maximum Breakng Distance at Max. Speed 1.4m (4.6ft)

12V 12Ah (x2 Batteries) 114kg (18St) 13Km (8 Miles) 1.62m (5.4ft) 6Kmph (3.8mph) 6º (10%) 40mm (1.5") 40mm (1.5")

\*Passenger weight, way of driving, terrain and ground conditions, temperatures, weather conditions, and battery condition can affect maximum range.

## Dimensions

Total Length (assembled) Total Width (assembled) Total Height (assembled) Total Height (Folded & seat removed) Total Wifth (Folded & Seat Removed) Total Length (Folded & Seat Removed) Clearance (floor to lowest point) Front Wheels (diameter x width) Rear Wheels (Diameter x width)

1020mm (40") 510mm (20") 850mm (33") 1020mm (40") 510mm (20") 480mm (19") 50mm (2") 175mm (7") x 50mm (2") 200mm (8") x 50mm (2")