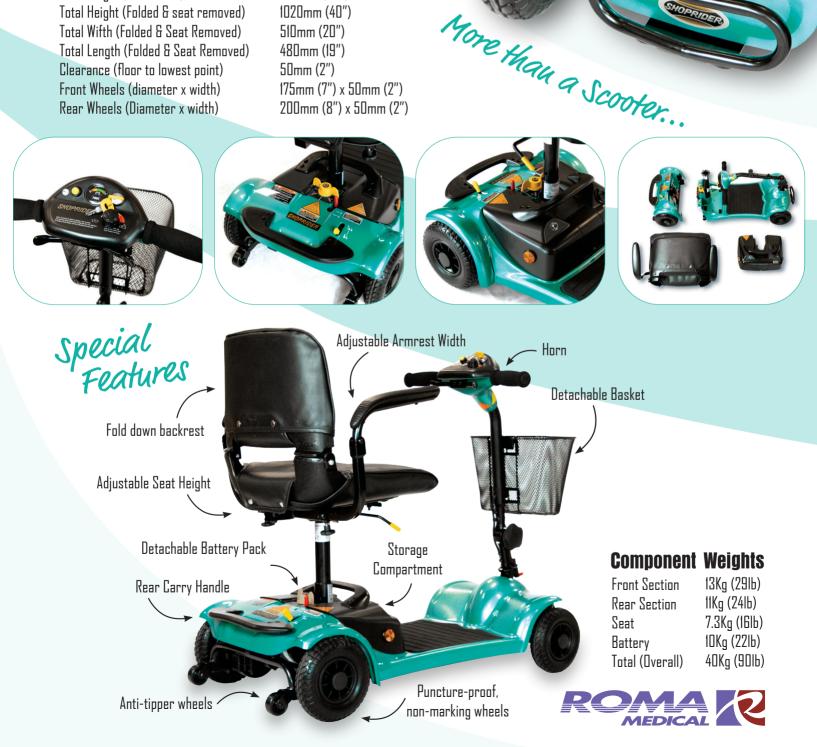

## Dimensions

Total Length (assembled) Total Width (assembled) Total Height (assembled) Total Height (Folded & seat removed) Total Wifth (Folded & Seat Removed) Total Length (Folded & Seat Removed) Clearance (floor to lowest point) Front Wheels (diameter x width) Rear Wheels (Diameter x width)

1020mm (40") 510mm (20") 850mm (33") 1020mm (40") 510mm (20") 480mm (19") 50mm (2") 175mm (7") x 50mm (2") 200mm (8") x 50mm (2")