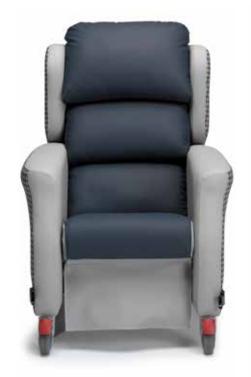

## Multi Flex

A porter chair with angle adjustable seat and independent back recline.

## Multi Flex

The Multi Flex is engineered for comfort and durability in any environment. Fully adaptable, with a wide range of optional upgrades to fit this robust porter chair perfectly to the needs of each user.

## Key features at a glance:

- Option of back support cushions
- · Option of pressure management seat cushions
- 3 size options
- Independent back rest recline
- Seat angle adjustment
- Seat depth adjustment
- Sliding footplate, padded and with a removable cover
- · Heavy-duty push handle with rubber grips
- D-rings fitted as standard
- Four heavy duty lockable castors
- Available in a wide range of fabrics.