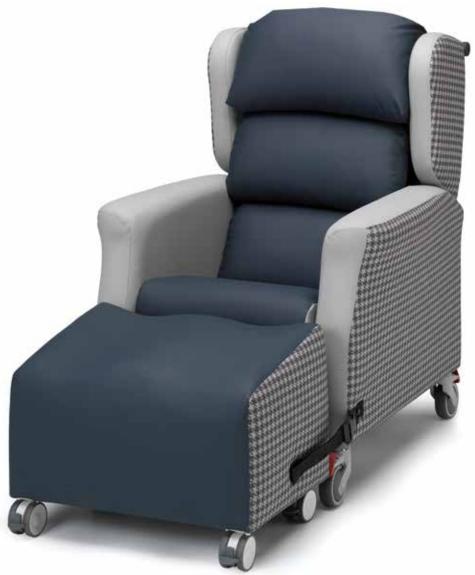

## Multi Flex

A porter chair with angle adjustable seat and independent back recline.

## Multi Flex

The Multi Flex is engineered for comfort and durability in any environment. Fully adaptable, with a wide range of optional upgrades to fit this robust porter chair perfectly to the needs of each user.

## Key features at a glance:

- Option of back support cushions
- · Option of pressure management seat cushions
- 3 size options
- Independent back rest recline
- Seat angle adjustment
- Seat depth adjustment
- Sliding footplate, padded and with a removable cover
- · Heavy-duty push handle with rubber grips
- D-rings fitted as standard
- Four heavy duty lockable castors
- Available in a wide range of fabrics.

## Additional options:

- Leg support block and connecting straps
- Lap strap and pad
- · Full length arm covers
- Range of headrests.

"A robust and very comfortable porter chair designed for any healthcare environment with ease of adjustment, movement and with tremendous adaptability."