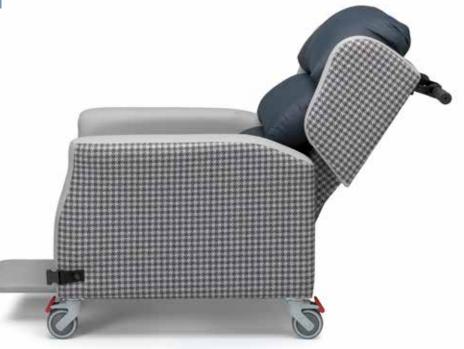

## Multi Flex

A porter chair with angle adjustable seat and independent back recline.

## Multi Flex

The Multi Flex is engineered for comfort and durability in any environment. Fully adaptable, with a wide range of optional upgrades to fit this robust porter chair perfectly to the needs of each user.

## Key features at a glance:

- Option of back support cushions
- · Option of pressure management seat cushions
- 3 size options
- Independent back rest recline
- Seat angle adjustment
- Seat depth adjustment
- Sliding footplate, padded and with a removable cover
- · Heavy-duty push handle with rubber grips
- D-rings fitted as standard
- Four heavy duty lockable castors
- Available in a wide range of fabrics.