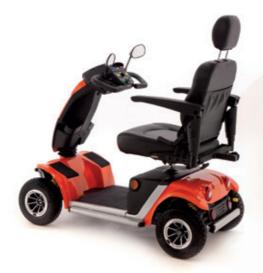

## 

- Maximum carrying capacity 203.2kg/32 stone
- Maximum speed 8mph
- Range up to 30 miles\*
- Pneumatic or solid tyres
- Road legal
- Available in blue, orange and lime green
- Full suspension
- High back captain seat
- LED lights
- USB port
- Motability approved

\* Range is dependent upon user weight, terrain, incline, temperature and battery conditions.