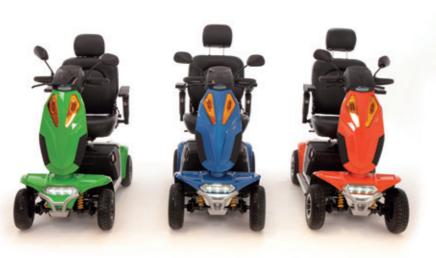

А В МРН 0%

And the state of the

R

- Maximum carrying capacity 158.7kg/25 stone
- Maximum speed 8mph
- Range up to 30 miles\*
- Pneumatic or solid tyres
- Road legal
- Available in blue, orange and lime green
- Full suspension
- High back captain seat
- LED lights
- USB port
- **Motability** approved

\* Range is dependent upon user weight, terrain, incline, temperature and battery conditions.