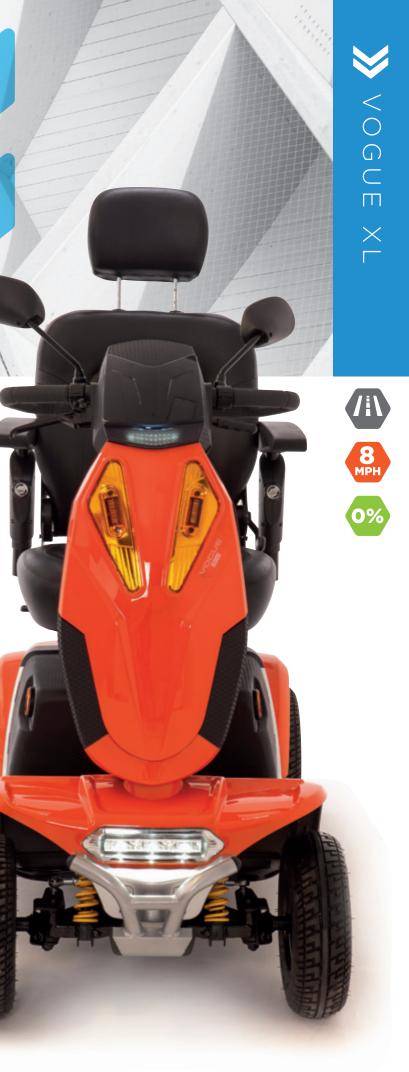

## 

- Maximum carrying capacity 203.2kg/32 stone
- Maximum speed 8mph
- Range up to 30 miles\*
- Pneumatic or solid tyres
- Road legal
- Available in blue, orange and lime green
- Full suspension
- High back captain seat
- LED lights
- USB port
- Motability approved

\* Range is dependent upon user weight, terrain, incline, temperature and battery conditions.