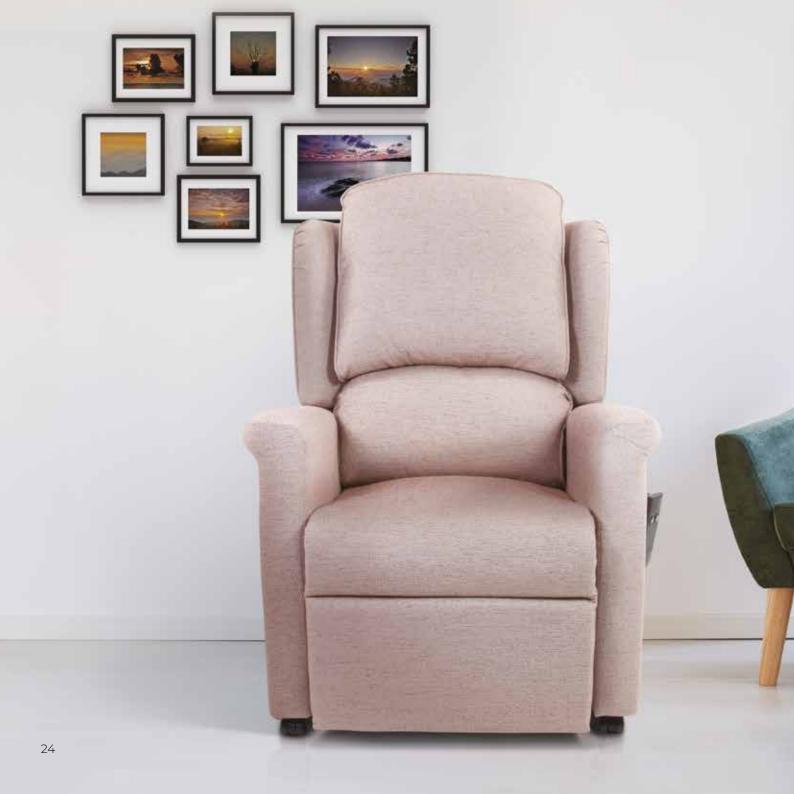

## Mayfair

There is no compromise with the Mayfair, built for pure comfort with our sumptuous three-tiered waterfall back and contemporary wide arm rests available in 3 back styles - waterfall, split lumber and button.

## **Complementary Furniture**

Choose from the collection, the Mayfair range includes a two seat and three seat sofa, static chair and footstool.

Fabric shown: SR13686 Perth Herringbone Pink