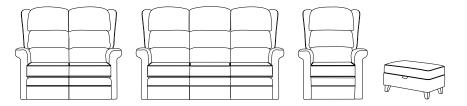

## **Complementary Furniture**

Choose from the collection, the Mayfair range includes a two seat and three seat sofa, static chair and footstool.

Fabric shown: SR13686 Perth Herringbone Pink