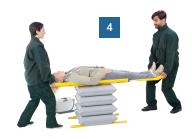

### **Features**

- 1. 4-Way Hand Control.
- **2. Made from very strong polyurethane** coated nylon material.
- **3. Remove or keep stability bar** to provide extra comfort for the user.
- 4. Can be used to lift a stretcher.
- **5. Easy to setup** connect the four hoses from the hand control to the corresponding numbers and coloured connectors on the ELK.
- 6. Powered by an Airflo 24 Compressor.