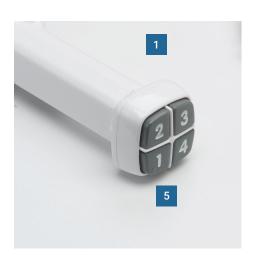

### **Features**

- 1. 4-Way Hand Control.
- **2. Made from very strong polyurethane** coated nylon material.
- **3. Remove or keep stability bar** to provide extra comfort for the user.
- 4. Can be used to lift a stretcher.
- **5. Easy to setup** connect the four hoses from the hand control to the corresponding numbers and coloured connectors on the ELK.
- 6. Powered by an Airflo 24 Compressor.