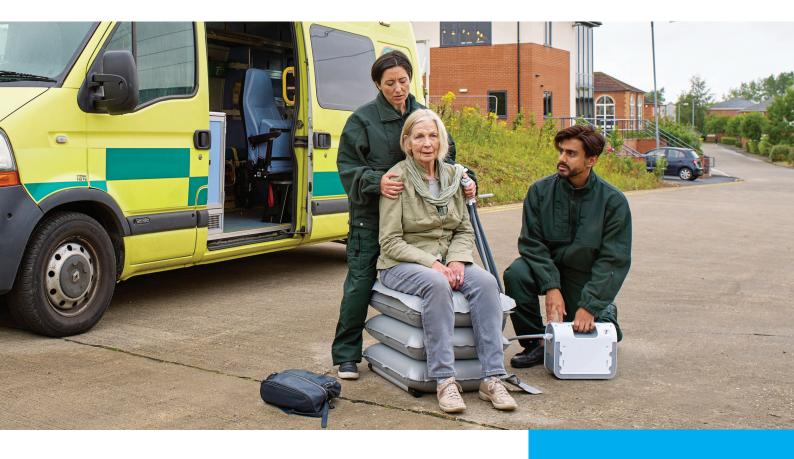

# MANGAR ELK Lifting Cushion

The ELK is a lifting cushion designed to lift from the floor.

## **EASY TO FIT**

- Lifting cushion is inflated using an Airflo Compressor with a simple hand control
- Simple to use, requiring very little training
- · Suitable for use inside or out
- Can be used by one carer

#### **SAFE TO USE**

- Lifts the frailest person up to 980 lbs from the floor
- · Exceptionally rigid and stable
- Ideal for carers of individuals with neurological disorders who fall regularly

### **IMPROVES WELL-BEING**

- Provides a safe, dignified lift for a fallen person
- Reduces the risk of musculoskeletal injury for the carer
- Can be used in confined spaces where traditional lifting equipment may not fit