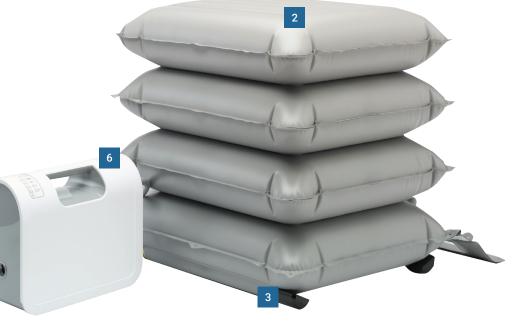

### **Features**

- 1. 4-Way Hand Control.
- **2. Made from very strong polyurethane** coated nylon material.
- **3. Remove or keep stability bar** to provide extra comfort for the user.
- 4. Can be used to lift a stretcher.
- **5. Easy to setup** connect the four hoses from the hand control to the corresponding numbers and coloured connectors on the ELK.
- 6. Powered by an Airflo 24 Compressor.