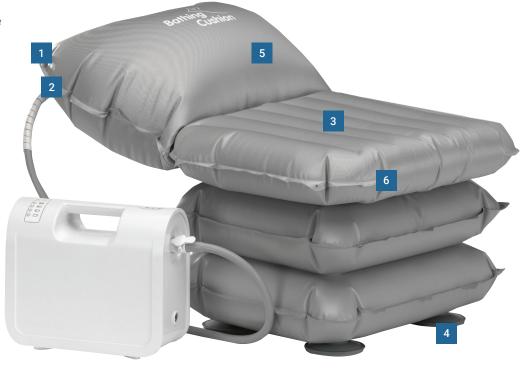

# **Features**

- 1. The air inlet valve can be rotated allowing the hose to be led to the appropriate corner.
- 2. Pass the air hose through the loop in the corner of the backrest on the side that you propose getting in and out of the bath.
- 3. Made with a durable, anti-microbial material.
- 4. Strong suckers ensure the bathing cushion doesn't move in the bath.
- **5. Safety feature** which ensures there is enough charge to lift user out of bath.
- 6. Seams joined by high frequency welding for air tight construction