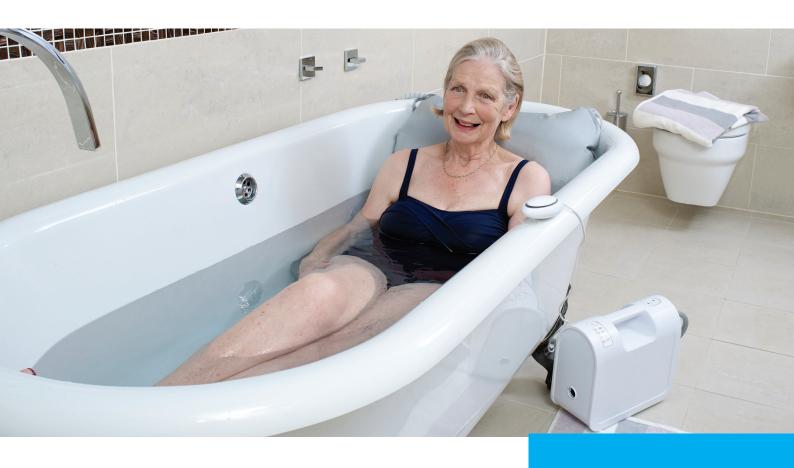

# **MANGAR** Bathing Cushion

The Bathing Cushion is used to help someone who has difficulty getting in and out of the bath.

## **IMPROVES WELL-BEING**

- Perfect for a person who has difficulty getting in and out of the bath
- The cushion deflates allowing the user to lie flat in the bath, fully covered in water so benefiting from the therapeutic properties of bathing
- The user can take the bathing cushion away with them when travelling
- Can be removed from the bath when not in use so enabling a more flexible environment for shared bathrooms