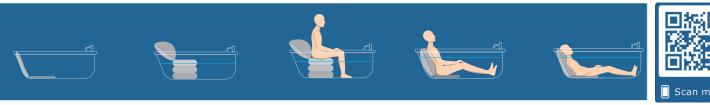

## **IMPROVES WELL-BEING**

- Perfect for a person who has difficulty getting in and out of the bath
- The cushion deflates allowing the user to lie flat in the bath, fully covered in water so benefiting from the therapeutic properties of bathing
- The user can take the bathing cushion away with them when travelling
- Can be removed from the bath when not in use so enabling a more flexible environment for shared bathrooms