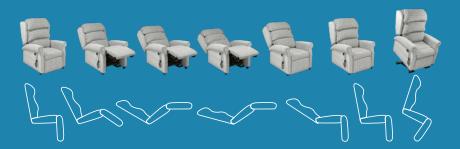

## **Horizon Quad Range of Movements**

**Extendable Powered** Footrest with full providing luxury

**Adjustable Powered Head and Lumber** to

**USB-C Port** 

**Free Arm Caps** 

**TRIO Lift, Variable** Angle Lift (VAL) and 30 degree lift