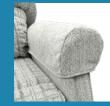

## **Arm Options**

Scroll Arm

Knuckle Arm

Contemporary L-Shape Arm Art Deco Splayed Arm

**Seat Width** 

Square Arm

| Weight Capacity | Seat Height |    |    |    |    |
|-----------------|-------------|----|----|----|----|
|                 | 18          | 19 | 20 | 21 | 22 |
| 25 Stone Val    | •           | •  | •  | •  | •  |