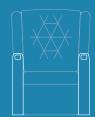

# **Horizon Quad**

Chair shown: Royal Waterfall Back with Scroll Arm
Fabric: Maida Vale Plain Grey SR14615 and Maida Vale Plaid Grey SR14675
Colour variation: Due to the many variations in monitors and print, colours may appear different.