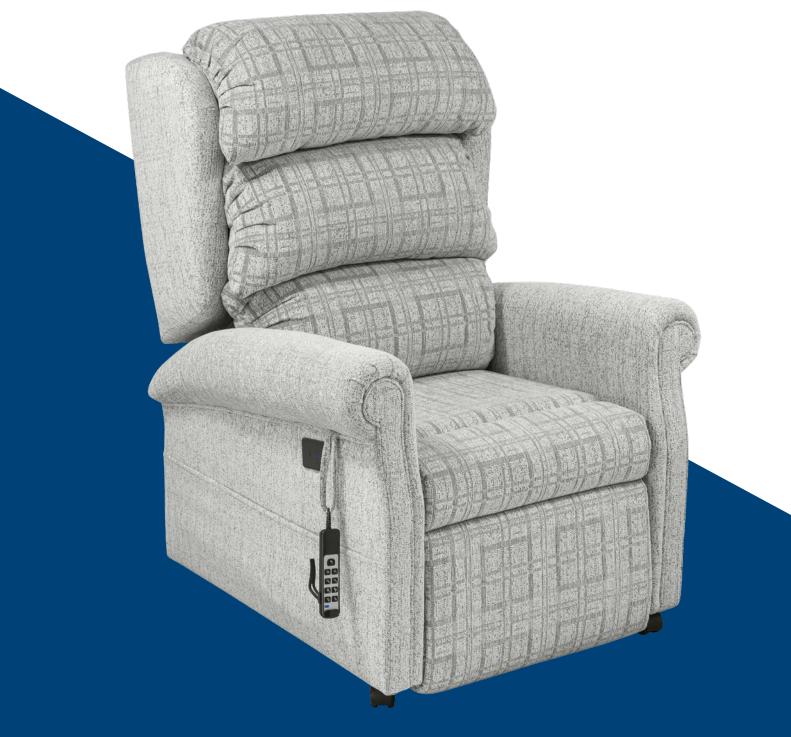

# **Horizon Quad**

Chair shown: Royal Waterfall Back with Scroll Arm
Fabric: Maida Vale Plain Grey SR14615 and Maida Vale Plaid Grey SR14675
Colour variation: Due to the many variations in monitors and print, colours may appear different.

## **Horizon Quad Range of Movements**

**Extendable Powered** Footrest with full providing luxury

**Adjustable Powered Head and Lumber** to

**USB-C Port** 

**Free Arm Caps** 

**TRIO Lift, Variable** Angle Lift (VAL) and 30 degree lift

**Lockable Castors** 

Pure independent positioning providing a Zero Gravity seating position.