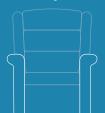

# Rise & Recline

The original rise and recline

# **Horizon Quad**



Chair shown: Royal Waterfall Back with Scroll Arm
Fabric: Maida Vale Plain Grey SR14615 and Maida Vale Plaid Grey SR14675
Colour variation: Due to the many variations in monitors and print, colours may appear different.



# **Horizon Quad**

### BESPOKE CHAIR RANGE

The Admiral Lateral

### **Back Styles**



The Admiral Thoracic



The Royal Waterfall

## **Arm Options**



Scroll Arm



Knuckle Arm



Contemporary L-Shape Arm Art Deco Splayed Arm



**Seat Width** 



Square Arm

| Weight Capacity | Seat Height |    |    |    |    |
|-----------------|-------------|----|----|----|----|
|                 | 18          | 19 | 20 | 21 | 22 |
| 25 Stone Val    | •           | •  | •  | •  | •  |

Seat depth available 17"-21"

## **Horizon Quad Range of Movements**





**Extendable Powered** Footrest with full providing luxury



**Adjustable Powered Head and Lumber** to



**USB-C Port** 



**Free Arm Caps** 



**TRIO Lift, Variable** Angle Lift (VAL) and 30 degree lift



**Lockable Castors** 

Pure independent positioning providing a Zero Gravity seating position.