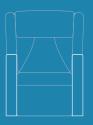

## **Arm Options**

Scroll Arm

Knuckle Arm

Contemporary L-Shape Arm Art Deco Splayed Arm

**Seat Width** 

Square Arm

| Weight Capacity | Seat Height |    |    |    |    |
|-----------------|-------------|----|----|----|----|
|                 | 18          | 19 | 20 | 21 | 22 |
| 25 Stone Val    | •           | •  | •  | •  | •  |