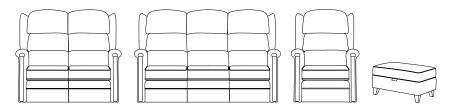

## **Complementary Furniture**

Choose from the collection, the Henley range includes a two seat and three seat sofa, static chair and footstool.

Fabric shown: Cromwell Patchwork Biscuit