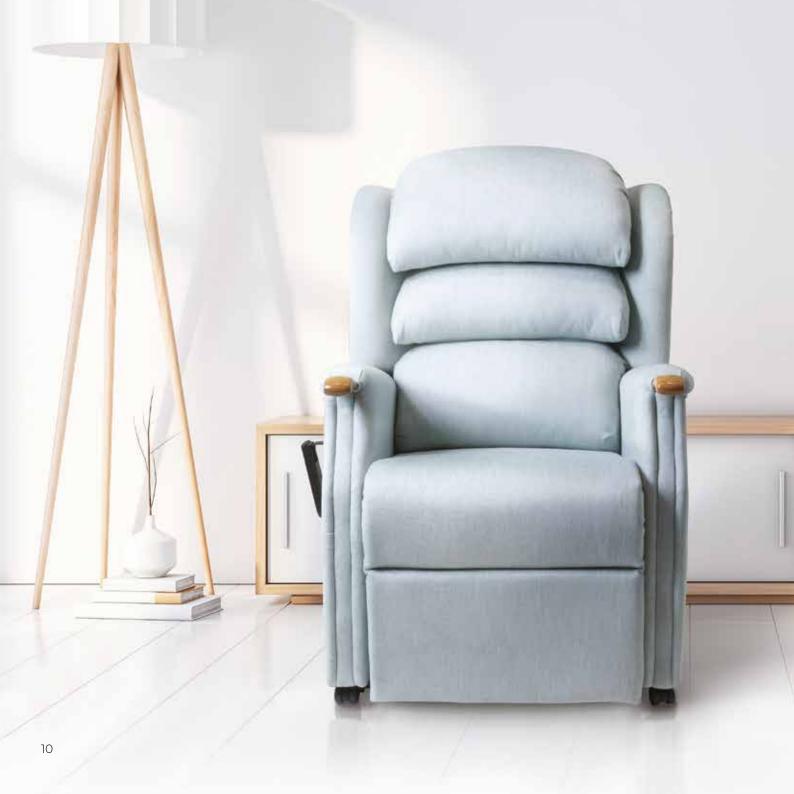

## Henley

The Henley, is our new and improved Rimini Deluxe, featuring our best-selling waterfall back, with a wooden knuckle arm design to provide a steadier grip when sitting or standing. Choose from a light, medium or dark wood to complement your fabric choice.

## Choose from the following rise recliner mechanisms:

- Single Motor Tilt in Space
- Standard Dual Motor
- Single Motor Three Way.
- Dual Motor Tilt in Space
- Single Motor Wallhugger

## Size ranges:

- Seat Height 14 21"
- Seat Width 16 28"
- Seat Depth 16 22"

Repose offer a wide range of sizes, including larger sizes. Your supplier will advise you on the size and weight combinations available.