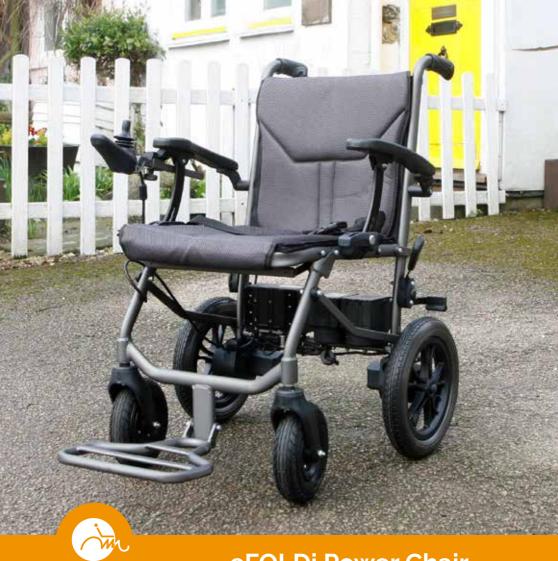

## eFOLDi Power Chair

eFOLDi Power Chair is one of the lightest, most compact power wheelchair in its class. Weighting only 15kg (without batteries) and fully airline compliant, it also has an easy to use manual set-up and fold operation. Making life simple with both user and attendant control, the eFOLDi Power Chair is the perfect travel companion.