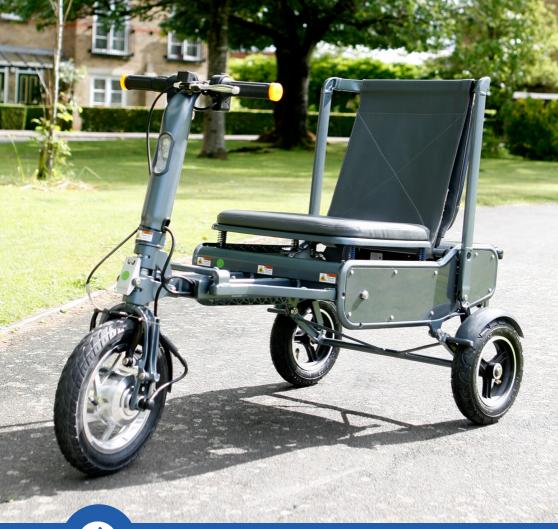

## eFOLDi Explorer

eFOLDi Explorer is one of the lightest, most compact, folding mobility scooter in its class, weighting only 17kg (without battery) and no larger than a small suitcase when folded. The eFOLDi Explorer is fully UK road legal with a top speed of 8mph and a range of 14 miles. eFOLDi Explorer fits easily into the smallest car and is fully airline compliant - the perfect travel companinon.