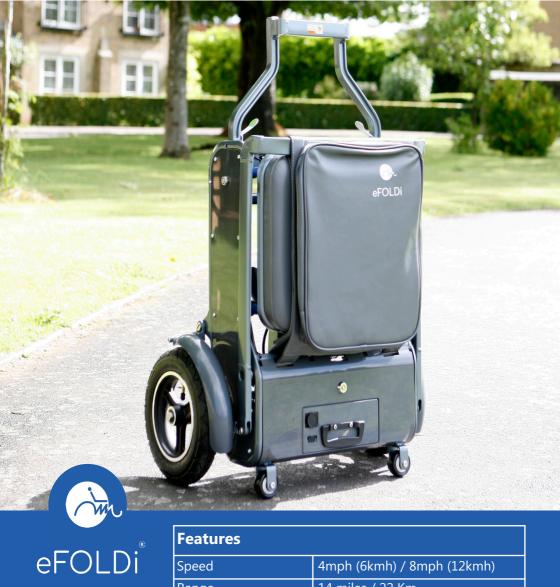

## eFOLDi Explorer

eFOLDi Explorer is one of the lightest, most compact, folding mobility scooter in its class, weighting only 17kg (without battery) and no larger than a small suitcase when folded. The eFOLDi Explorer is fully UK road legal with a top speed of 8mph and a range of 14 miles. eFOLDi Explorer fits easily into the smallest car and is fully airline compliant - the perfect travel companinon.

**Enjoy freedom, friendship and fun!** 

| Features          |                                         |
|-------------------|-----------------------------------------|
| Speed             | 4mph (6kmh) / 8mph (12kmh)              |
| Range             | 14 miles / 22 Km                        |
| Carry capacity    | 120Kg / 265 lbs / 19 Stone              |
| Climbing ability  | 1:6 Gradient (9.5 degrees)              |
| Folded dimensions | 66 x 56 x 40 cm / 26 x 22 x 15.6 inches |
| Tyre type         | Pneumatic                               |
| Battery standard  | 12AH Li-ion                             |
| Motor             | 240W 24V Hub Motor                      |
| Ignition          | Key operated                            |