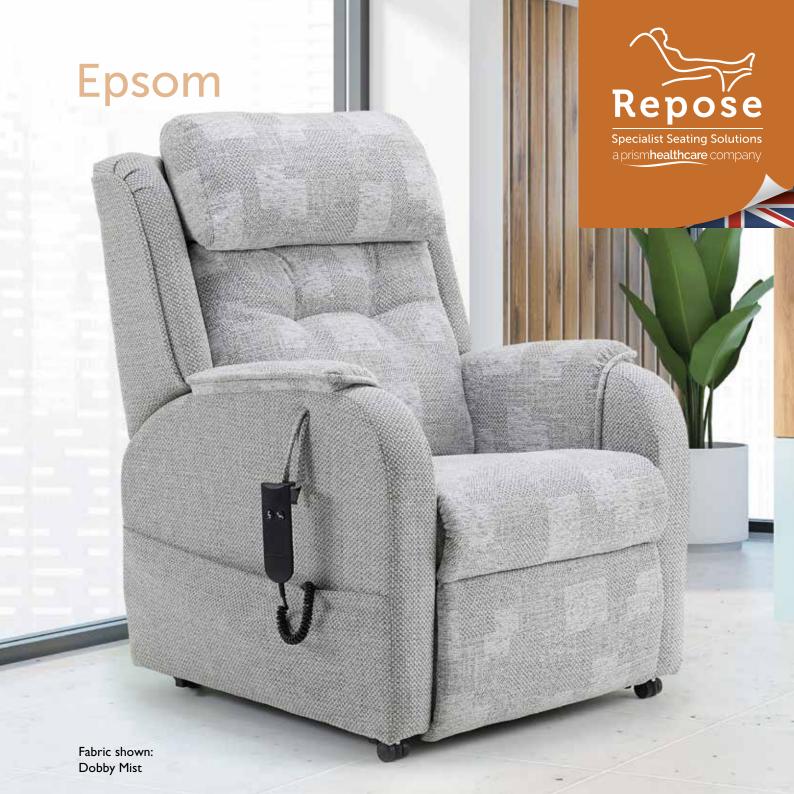

# **Epsom**

The Epsom brings ultimate style and comfort to the range with its padded arms and simple detail to the upholstery. The full split back cushion has a decorative button effect detail to the lower cushion maximising the area for providing comfort and support to the lower back and head.

## Size range: Back Options:

| Seat height | 16" – 20" | Standard Epsom back (as image shown) |
|-------------|-----------|--------------------------------------|
| Seat width  | 18" – 22" | Waterfall                            |
| Seat depth  | 18" – 22" | Button                               |
|             |           | Split Lumber                         |