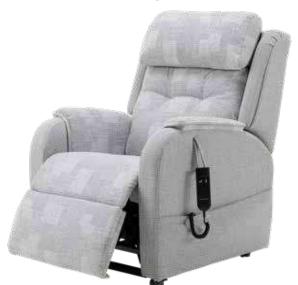

# **Epsom**

The Epsom brings ultimate style and comfort to the range with its padded arms and simple detail to the upholstery. The full split back cushion has a decorative button effect detail to the lower cushion maximising the area for providing comfort and support to the lower back and head.

## Size range: Back Options:

| Seat height | 16" – 20" | Standard Epsom back (as image shown) |
|-------------|-----------|--------------------------------------|
| Seat width  | 18" – 22" | Waterfall                            |
| Seat depth  | 18" – 22" | Button                               |
|             |           | Split Lumber                         |