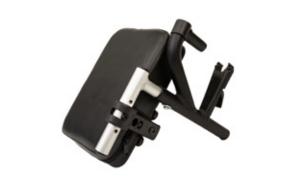

#### **New Features**

- Height-adjustable arm rest
- Elevating leg rest
- Residual stump supports

Removable push bar

Angle-adjustable foot plates

Height-adjustable arm rest

Elevating leg rest