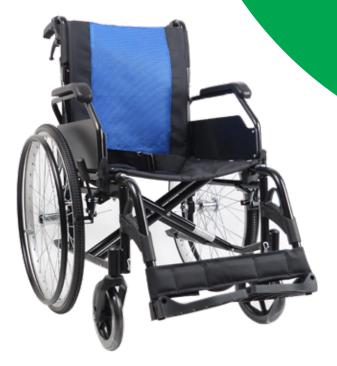

# Easyl – Self-propel

lightweight aluminium folding wheelchair

- A modern stylish design
- Removable footrests makes transportation trouble-free
- Effortless rolling performance in all conditions

ortho-europe.com greencaremobility.com

## Easy1 – Self-propel

The Easyl Self Propel wheelchair is a lightweight aluminium folding wheelchair ideal for occasional use.

A modern stylish design with removable footrests and folding back posts makes transportation and stowage trouble-free.

The Cushioned seat with its adjustable back and breathable membrane makes it a comfortable environment to be seated in, and the swing away footrests and flip back arms make transitioning as easy as possible.