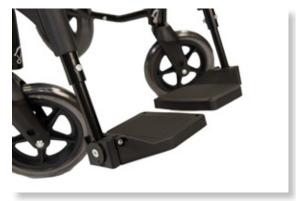

#### **Standard Features**

- Tension adjustable back for postural control and comfort
- Angle-adjustable footplates
- Flip back arm rest
- Folding backrest
- Lap belt
- Attendant brake & parking brake
- Removable push bar
- Vanity flap
- Calf strap
- Rear pocket
- Adjustment tool

Removable push bar

Angle-adjustable foot plates

Height-adjustable arm rest

Elevating leg rest