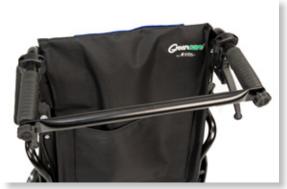

#### **Standard Features**

- Tension adjustable back for postural control and comfort
- Angle-adjustable footplates
- Flip back arm rest
- Folding backrest
- Lap belt
- Attendant brake & parking brake
- Removable push bar
- Vanity flap
- Calf strap
- Rear pocket
- Adjustment tool

Removable push bar

Angle-adjustable foot plates

Height-adjustable arm rest

Elevating leg rest