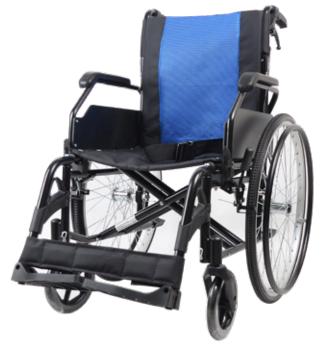

## Easy1 – Self-propel

The Easyl Self Propel wheelchair is a lightweight aluminium folding wheelchair ideal for occasional use.

A modern stylish design with removable footrests and folding back posts makes transportation and stowage trouble-free.

The Cushioned seat with its adjustable back and breathable membrane makes it a comfortable environment to be seated in, and the swing away footrests and flip back arms make transitioning as easy as possible.