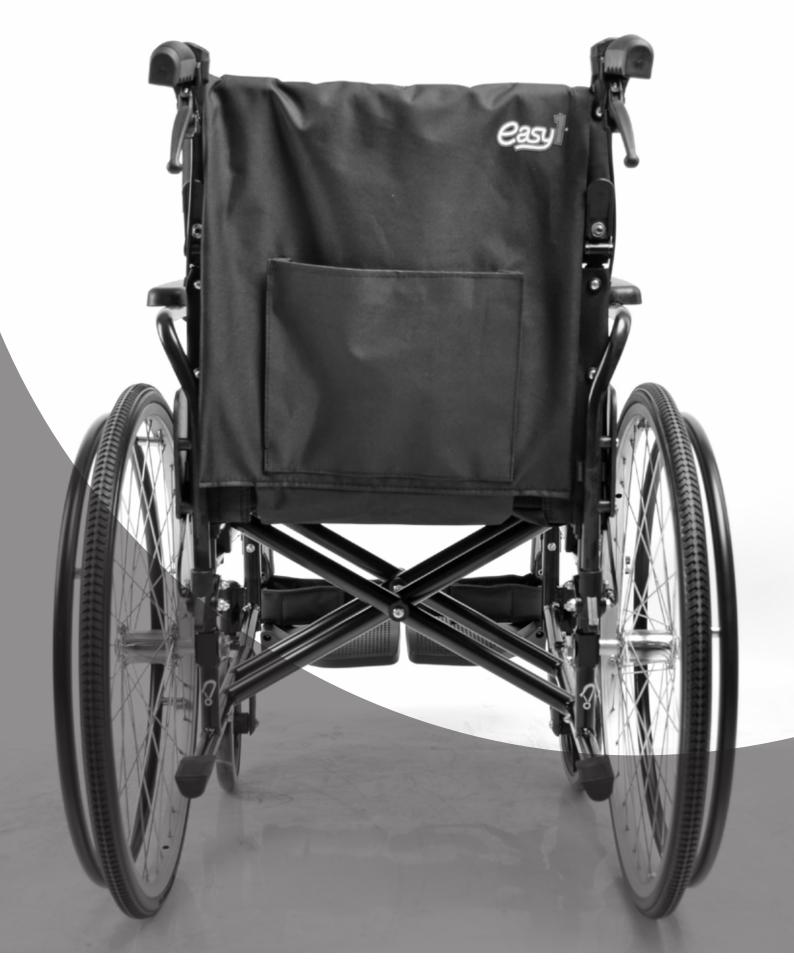

## Easy1 – Self-propel

The Easyl Self Propel wheelchair is a lightweight aluminium folding wheelchair ideal for occasional use.

A modern stylish design with removable footrests and folding back posts makes transportation and stowage trouble-free.

The Cushioned seat with its adjustable back and breathable membrane makes it a comfortable environment to be seated in, and the swing away footrests and flip back arms make transitioning as easy as possible.

#### **Standard Features**

- Tension adjustable back for postural control and comfort
- Angle-adjustable footplates
- Flip back arm rest
- Folding backrest
- Lap belt
- Attendant brake & parking brake
- Removable push bar
- Vanity flap
- Calf strap
- Rear pocket
- Adjustment tool