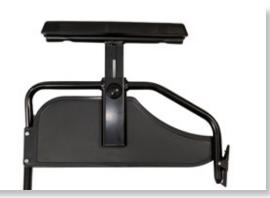

#### **New Features**

- Height-adjustable arm rest
- Elevating leg rest
- Residual stump supports

Removable push bar

Angle-adjustable foot plates

Height-adjustable arm rest

Elevating leg rest