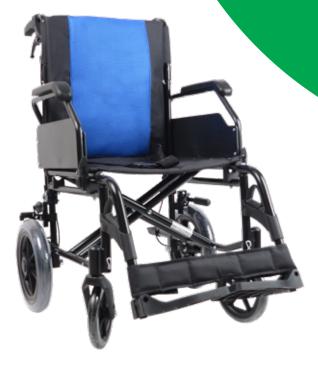

# **Easyl Attendant**

A lightweight aluminium folding wheelchair

- Modern, stylish design
- Removable footrests for trouble-free transportation
- Effortless rolling performance in all conditions

ortho-europe.com greencaremobility.com

# **Easyl Attendant**

The Easyl Attendant is a lightweight, aluminium folding wheelchair ideal for occasional use.

A modern, stylish design with removable footrests and folding back posts makes transportation and stowage trouble-free, and the cushioned seat, with its adjustable and breathable membrane, makes it a comfortable environment to be seated in.

#### **Features**

Lightweight aluminium ideal for occasional use

Tension adjustable back for postural control and comfort

Available in 4 size variants for a range of users

## **Standard Features**

- Tension adjustable back for postural control and comfort
- · Angle-adjustable footplates
- · Flip back arm rest
- Folding backrest
- · Lap belt
- · Attendant brake & parking brake
- · Removable push bar
- · Vanity flap
- · Calf strap
- · Rear pocket
- · Adjustment tool