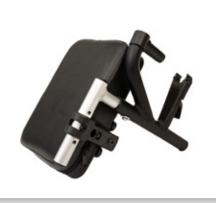

### **New Features**

- · Height-adjustable arm rest
- Elevating leg rest
- · Residual stump supports

Removable push bar

Angle-adjustable foot plates

Height-adjustable arm rest

Elevating leg rest

Residual stump support