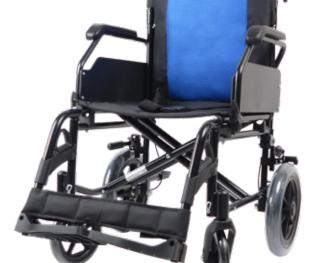

# **Easyl Attendant**

The Easyl Attendant is a lightweight, aluminium folding wheelchair ideal for occasional use.

A modern, stylish design with removable footrests and folding back posts makes transportation and stowage trouble-free, and the cushioned seat, with its adjustable and breathable membrane, makes it a comfortable environment to be seated in.

## **Standard Features**

- Tension adjustable back for postural control and comfort
- · Angle-adjustable footplates
- · Flip back arm rest
- Folding backrest
- · Lap belt
- · Attendant brake & parking brake
- · Removable push bar
- · Vanity flap
- · Calf strap
- · Rear pocket
- · Adjustment tool