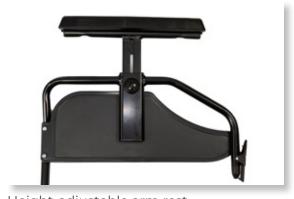

### **New Features**

- · Height-adjustable arm rest
- Elevating leg rest
- · Residual stump supports

Removable push bar

Angle-adjustable foot plates

Height-adjustable arm rest

Elevating leg rest

Residual stump support