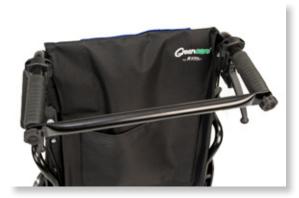

## **Standard Features**

- Tension adjustable back for postural control and comfort
- · Angle-adjustable footplates
- · Flip back arm rest
- Folding backrest
- · Lap belt
- · Attendant brake & parking brake
- · Removable push bar
- · Vanity flap
- · Calf strap
- · Rear pocket
- · Adjustment tool

Removable push bar

Angle-adjustable foot plates

Height-adjustable arm rest

Elevating leg rest

Residual stump support