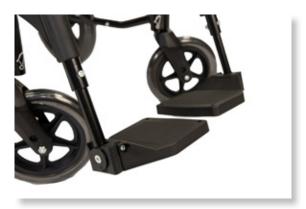

## **Standard Features**

- Tension adjustable back for postural control and comfort
- · Angle-adjustable footplates
- · Flip back arm rest
- Folding backrest
- · Lap belt
- · Attendant brake & parking brake
- · Removable push bar
- · Vanity flap
- · Calf strap
- · Rear pocket
- · Adjustment tool

Removable push bar

Angle-adjustable foot plates

Height-adjustable arm rest

Elevating leg rest

Residual stump support