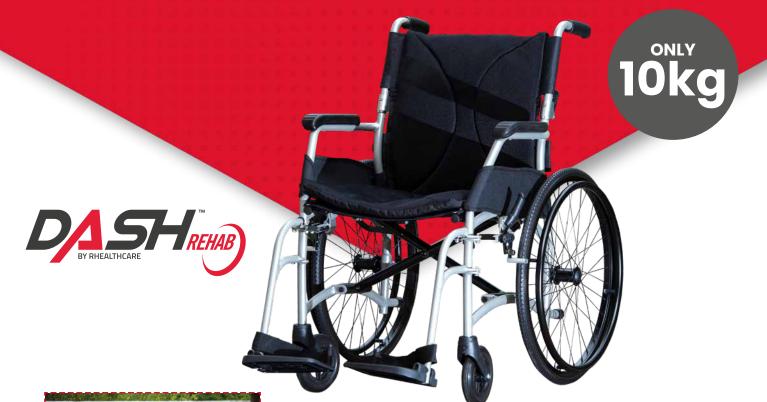

# Dash Ultra lightweight SP

The ultra-lightweight aluminium SP wheelchair

#### **Ultra Lightweight**

Weighing only 10kg and available in 16" and 18" widths.

Compact

The compact design is ideal for short trips and loading into the car.

### Ergonomic Design

The ergonomic L seat frame system provides pressure relief and reduces sliding.

| DIMENSIONS        |       |       |
|-------------------|-------|-------|
| DIMENSIONS        |       |       |
| Seat width        | 16″   | 18″   |
| Seat depth        | 16″   | 17″   |
| Front seat height | 19″   | 19″   |
| Rear seat height  | 18″   | 18″   |
| Back height       | 16.5″ | 16.5″ |
| Total height      | 36″   | 36″   |
| Total width       | 25″   | 27″   |
| Total length      | 42″   | 42″   |
| Max user weight   | 110kg | 110kg |
| Front wheel       | 6″    | 6″    |
| Rear wheel        | 22″   | 22″   |

## **KEY FEATURES**

- Ultra lightweight only 10kg
- Ergonomic seat provides pressure relief and reduces sliding
- Half folding back, making it easy to store and transport.
- Available in two widths 16" and 18"
- > 22" rear quick release wheels