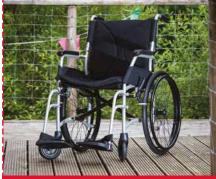

# Dash Ultra lightweight SP

The ultra-lightweight aluminium SP wheelchair

#### **Ultra Lightweight**

Weighing only 10kg and available in 16" and 18" widths.

Compact

The compact design is ideal for short trips and loading into the car.