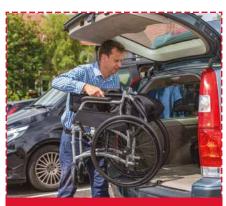

#### **Ultra Lightweight**

Weighing only 10kg and available in 16" and 18" widths.

Compact

The compact design is ideal for short trips and loading into the car.