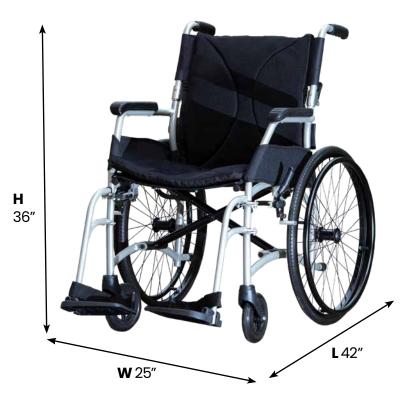

### Ergonomic Design

The ergonomic L seat frame system provides pressure relief and reduces sliding.

| DIMENSIONS        |       |       |
|-------------------|-------|-------|
| DIMENSIONS        |       |       |
| Seat width        | 16″   | 18″   |
| Seat depth        | 16″   | 17″   |
| Front seat height | 19″   | 19″   |
| Rear seat height  | 18″   | 18″   |
| Back height       | 16.5″ | 16.5″ |
| Total height      | 36″   | 36″   |
| Total width       | 25″   | 27″   |
| Total length      | 42″   | 42″   |
| Max user weight   | 110kg | 110kg |
| Front wheel       | 6″    | 6″    |
| Rear wheel        | 22″   | 22″   |