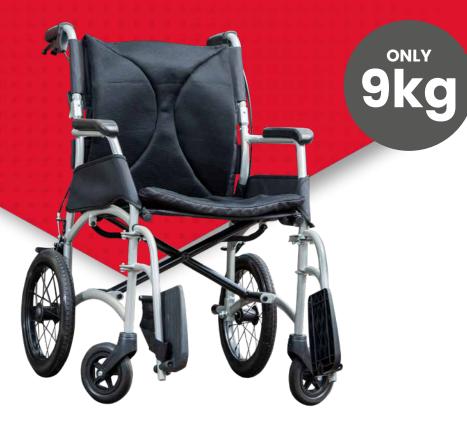

## Dash Ultra lightweight Transit

Ultra-lightweight transit wheelchair

Weighing only 9kg and available in 16" and 18" widths.

| DIMENSIONS        |       |       |
|-------------------|-------|-------|
| Seat width        | 16"   | 18"   |
| Seat depth        | 16"   | 17"   |
| Front seat height | 19"   | 19"   |
| Rear seat height  | 18"   | 18"   |
| Back height       | 16.5" | 16.5″ |
| Total height      | 36"   | 36"   |
| Total width       | 22"   | 24"   |
| Total length      | 39"   | 39"   |
| Max user weight   | 110kg | 110kg |
| Front wheel       | 6″    | 6"    |
| Rear wheel        | 13″   | 13"   |

Weight info

Chair weight 9kg

Max user weight 110kg

## **KEY FEATURES**

- ▶ Ultra lightweight only 9kg
- ▶ Ergonomic seat provides pressure relief and reduces sliding
- ▶ Half folding back, making it easy to store and transport.
- Available in two widths 16" and 18"
- ▶ Optional Dash Rehab travel bag available