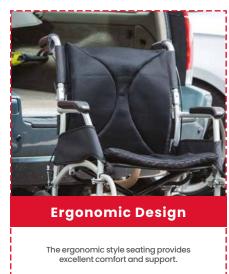

## **KEY FEATURES**

- ▶ Ultra lightweight only 9kg
- ▶ Ergonomic seat provides pressure relief and reduces sliding
- ▶ Half folding back, making it easy to store and transport.
- Available in two widths 16" and 18"
- ▶ Optional Dash Rehab travel bag available