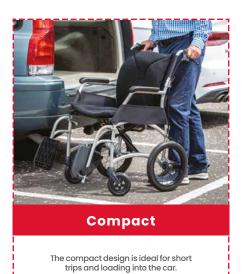

## **KEY FEATURES**

- ▶ Ultra lightweight only 9kg
- ▶ Ergonomic seat provides pressure relief and reduces sliding
- ▶ Half folding back, making it easy to store and transport.
- Available in two widths 16" and 18"
- ▶ Optional Dash Rehab travel bag available