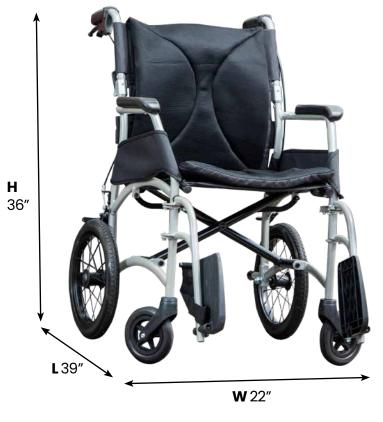

## Dash Ultra lightweight Transit

Ultra-lightweight transit wheelchair

Weighing only 9kg and available in 16" and 18" widths.

| DIMENSIONS        |       |       |
|-------------------|-------|-------|
| Seat width        | 16"   | 18"   |
| Seat depth        | 16"   | 17"   |
| Front seat height | 19"   | 19"   |
| Rear seat height  | 18"   | 18"   |
| Back height       | 16.5" | 16.5″ |
| Total height      | 36"   | 36"   |
| Total width       | 22"   | 24"   |
| Total length      | 39"   | 39"   |
| Max user weight   | 110kg | 110kg |
| Front wheel       | 6″    | 6"    |
| Rear wheel        | 13″   | 13"   |