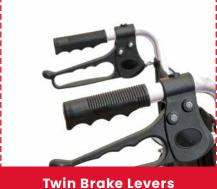

## **Dash Featherlite Mg**

Extremely light weight with a magnesium frame

Dual brake levers makes it easier to apply and release the brake.

Lightweight

Ultra lightweight magnesium frame with a total weight of only 10kg making it easy to carry.

## **KEY FEATURES**

- Ultra lightweight
- Efficient opening
- Easy to store
- Foldable frame
- Twin brake levers

sales@rhealthcare.co.uk