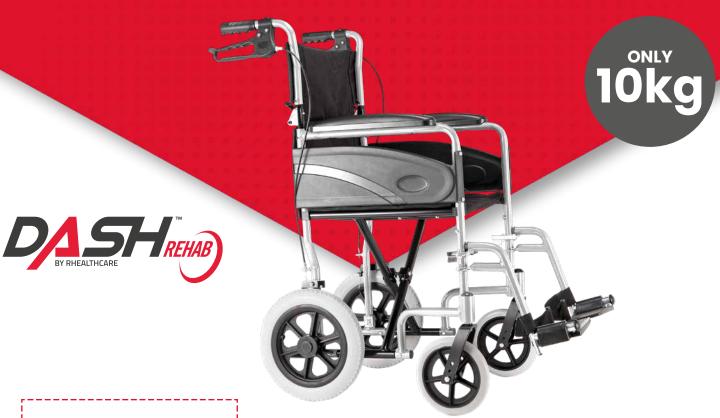

## **Dash Featherlite Mg**

Extremely light weight with a magnesium frame

Dual brake levers makes it easier to apply and release the brake.

Lightweight

Ultra lightweight magnesium frame with a total weight of only 10kg making it easy to carry.

Weight info

Chair weight 10kg

Max user weight 100kg