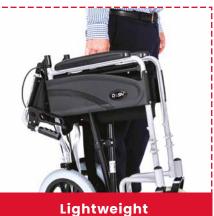

## **Dash Featherlite Mg**

Extremely light weight with a magnesium frame

Dual brake levers makes it easier to apply and release the brake.

Lightweight

Ultra lightweight magnesium frame with a total weight of only 10kg making it easy to carry.