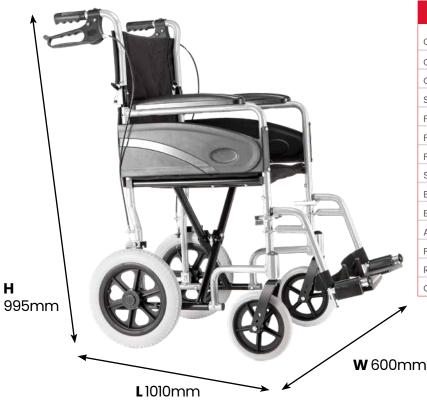

The compact design ensures the Dash Featherlite Mg is easy to transport and fits in most car boots.

| DIMENSIONS      |                       |
|-----------------|-----------------------|
|                 | LINSIGNS              |
| Open width      | 600mm                 |
| Open length     | 1010mm                |
| Open height     | 995mm                 |
| Seat width      | 19"                   |
| Folded width    | 260mm                 |
| Folded Length   | 645mm                 |
| Folded Height   | 765mm                 |
| Seat depth      | 16"                   |
| Backrest height | 460mm                 |
| Backrest angle  | 3°                    |
| Armrest height  | 260mm                 |
| Front wheel     | 200mm                 |
| Rear wheel      | 300mm                 |
| Options         | Dash Rehab travel bag |