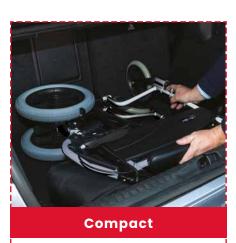

The compact design ensures the Dash Featherlite Mg is easy to transport and fits in most car boots.

| DIMENSIONS      |                       |
|-----------------|-----------------------|
|                 | LINSIGNS              |
| Open width      | 600mm                 |
| Open length     | 1010mm                |
| Open height     | 995mm                 |
| Seat width      | 19"                   |
| Folded width    | 260mm                 |
| Folded Length   | 645mm                 |
| Folded Height   | 765mm                 |
| Seat depth      | 16"                   |
| Backrest height | 460mm                 |
| Backrest angle  | 3°                    |
| Armrest height  | 260mm                 |
| Front wheel     | 200mm                 |
| Rear wheel      | 300mm                 |
| Options         | Dash Rehab travel bag |

## **KEY FEATURES**

- Ultra lightweight
- Efficient opening
- Easy to store
- Foldable frame
- Twin brake levers

sales@rhealthcare.co.uk