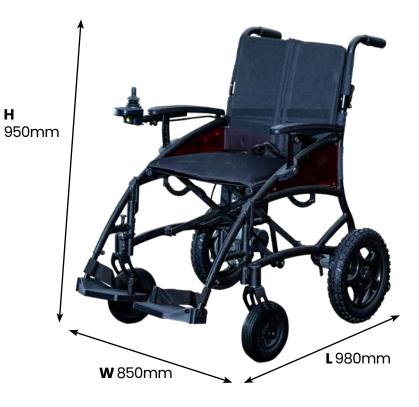

## **Dash Eco Powerchair**

**Budget-friendly lightweight powerchair** 

| DIMENSIONS         |                           |
|--------------------|---------------------------|
| Seat width options | 16" 18" 20"               |
| Front wheel        | 8" x 2"                   |
| Rear wheel         | 12" Solid aluminium alloy |