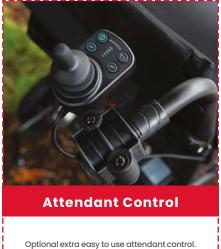

| OTHER TECHNICAL DATA |                                                                 |
|----------------------|-----------------------------------------------------------------|
| Motor                | 2x 150 watt                                                     |
| Battery              | 12 amp Lithium                                                  |
| Speed                | 4 mph                                                           |
| Travel distance      | 10 miles                                                        |
| Controller           | VR2 BLDC                                                        |
| Back rest            | Tension adjustable                                              |
| Back                 | Half folding                                                    |
| Leg rest             | Detachable                                                      |
| Foot rest            | Angle adjustable                                                |
| Options              | Travel bag<br>Atendant control bracket<br>4x colour side panels |