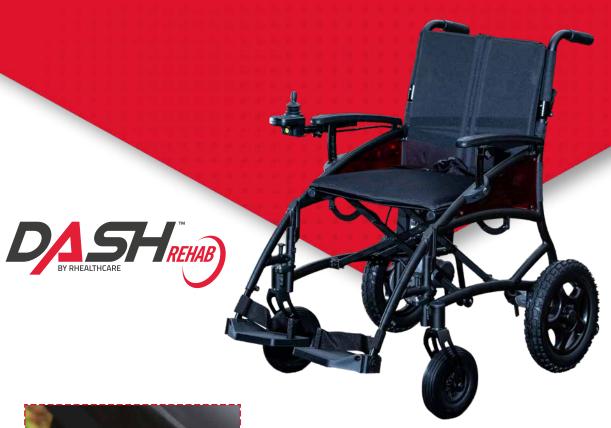

## **Dash Eco Powerchair**

**Budget-friendly lightweight powerchair** 

| DIMENSIONS         |                           |
|--------------------|---------------------------|
| Seat width options | 16" 18" 20"               |
| Front wheel        | 8" x 2"                   |
| Rear wheel         | 12" Solid aluminium alloy |

## **KEY FEATURES**

- ▶ Budget-friendly lightweight powerchair
- Suitable for indoor and outdoor use
- Available in three sizes 16", 18" and 20"
- Accommodating a user weight of 120kg
- Travel distance of 10 miles