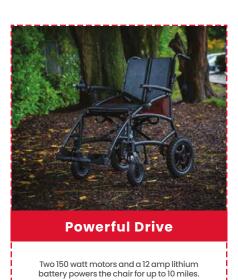

| OTHER TECHNICAL DATA |                                                                 |
|----------------------|-----------------------------------------------------------------|
| Motor                | 2x 150 watt                                                     |
| Battery              | 12 amp Lithium                                                  |
| Speed                | 4 mph                                                           |
| Travel distance      | 10 miles                                                        |
| Controller           | VR2 BLDC                                                        |
| Back rest            | Tension adjustable                                              |
| Back                 | Half folding                                                    |
| Leg rest             | Detachable                                                      |
| Foot rest            | Angle adjustable                                                |
| Options              | Travel bag<br>Atendant control bracket<br>4x colour side panels |

## **KEY FEATURES**

- ▶ Budget-friendly lightweight powerchair
- Suitable for indoor and outdoor use
- Available in three sizes 16", 18" and 20"
- Accommodating a user weight of 120kg
- Travel distance of 10 miles