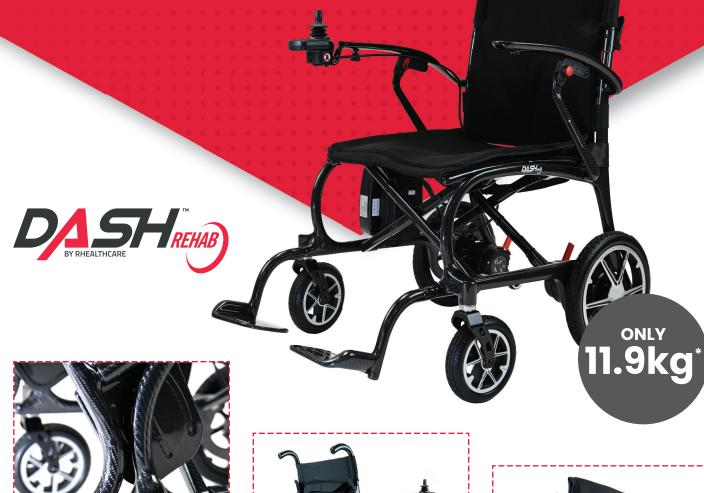

# **Dash Carbon Pro**

The lightest carbon powerchair on the market

#### **Ultra lightweight**

At just 11.9kg\* the Dash Carbon Pro stands out as the lightest carbon power chair on the market. Its carbon fibre construction offers an exceptional combination of high strength and minimal weight.

#### Super compact

The split motors on the Dash Carbon Pro allows it to fold into an incredibly compact size. Coupled with its lightweight design makes it exceptionally easy to transport.

Weight info Chair weight 11.9 kg (excluding battery)