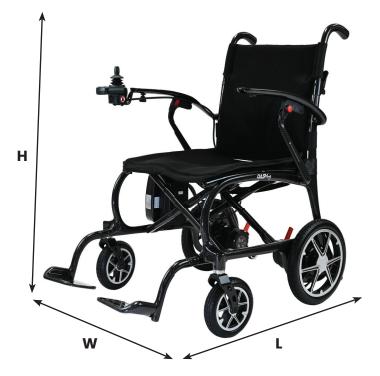

Max user weight 136 kg

| DIMENSIONS              |           |  |
|-------------------------|-----------|--|
| Seat width              | 460 mm    |  |
| Seat depth              | 400 mm    |  |
| Overall length          | 910 mm    |  |
| Overall width           | 610 mm    |  |
| Overall height          | 895 mm    |  |
| Overall length (folded) | 730 mm    |  |
| Overall width (folded)  | 310 mm    |  |
| Overall height (folded) | 710 mm    |  |
| Max load                | 136 kgs   |  |
| Weight (exc. battery)   | 11.9 kgs  |  |
| Weight (inc. battery)   | 12.85 kgs |  |