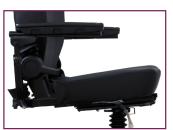

## Features

Suspension Seat Post

10" Alloy Style Pneumatic or solid Tyres (solid tyres only avialable in black)

Memory foam adjustable seat

DX Tiller and LED Lighting

REV 02 - 31/01/2023

www.pride-mobility.co.uk