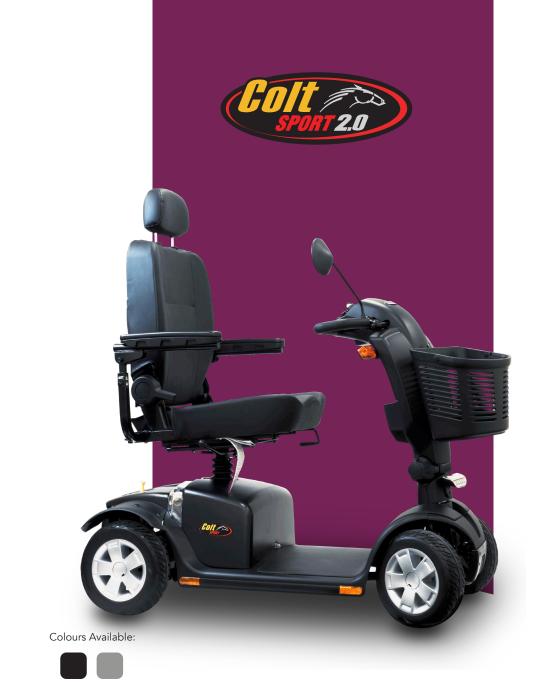

## Sporty Style with Advanced Comfort

The all new Colt Sport is fully loaded with sporty style and advanced features, including a new DX Tiller, LED headlights and an advanced suspension seat post as well as an all new memory foam adjustable seat. Experience all of this whilst travelling speeds of up to 8 mph.

| Specifications                      |                                                                                       |
|-------------------------------------|---------------------------------------------------------------------------------------|
| Scooter                             |                                                                                       |
| Weight Capacity                     | 25 st (159 kg)                                                                        |
| Overall Length                      | 1194 mm (47″)                                                                         |
| Overall Width                       | 657 mm (26")                                                                          |
| Drive Tyres                         | Front: 254 mm (10") Solid or<br>Pneumatic<br>Rear: 254 mm (10") Solid or<br>Pneumatic |
| Ground Clearance                    | 57 mm (2.25″)                                                                         |
| Heaviest Piece<br>When Disassembled | 29.75 kg (65.5lbs)                                                                    |
| Colour(s)                           | Matte Black and Stone Grey                                                            |
| Suspension                          | Front & Rear Suspension                                                               |
| Mobility                            |                                                                                       |
| Turning Radius                      | 1334 mm (52.5″)                                                                       |
| Max Speed                           | 8 mph (12.9 km/h)                                                                     |
| Max. Obstacle Climb                 | 50 mm (2")                                                                            |
| Drivetrain                          | 24v DC Motor                                                                          |
| Dual Breaking System                | Regenerative &<br>Electromechanical                                                   |
| Battery                             |                                                                                       |
| Battery Requirements                | 2 x 40Ah (standard)<br>2 x 50Ah (optional)                                            |
| Battery Weight                      | 40 Ah: 14.75kg<br>50 Ah: 16.5 kg                                                      |
| Battery Charger                     | Off-Board                                                                             |
| Total Weight<br>Without Batteries   | 68 kg                                                                                 |

## Features

Suspension Seat Post

10" Alloy Style Pneumatic or solid Tyres (solid tyres only avialable in black)

Memory foam adjustable seat

DX Tiller and LED Lighting

REV 02 - 31/01/2023

www.pride-mobility.co.uk