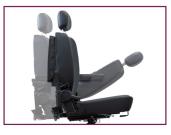

## Features

Suspension Seat Post

10" Alloy Style Pneumatic or solid Tyres (solid tyres only avialable in black)

Memory foam adjustable seat

DX Tiller and LED Lighting

REV 02 - 31/01/2023

www.pride-mobility.co.uk