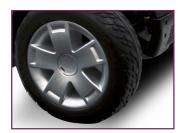

## Features

Suspension Seat Post

10" Alloy Style Pneumatic or solid Tyres (solid tyres only avialable in black)

Memory foam adjustable seat

DX Tiller and LED Lighting

REV 02 - 31/01/2023

www.pride-mobility.co.uk