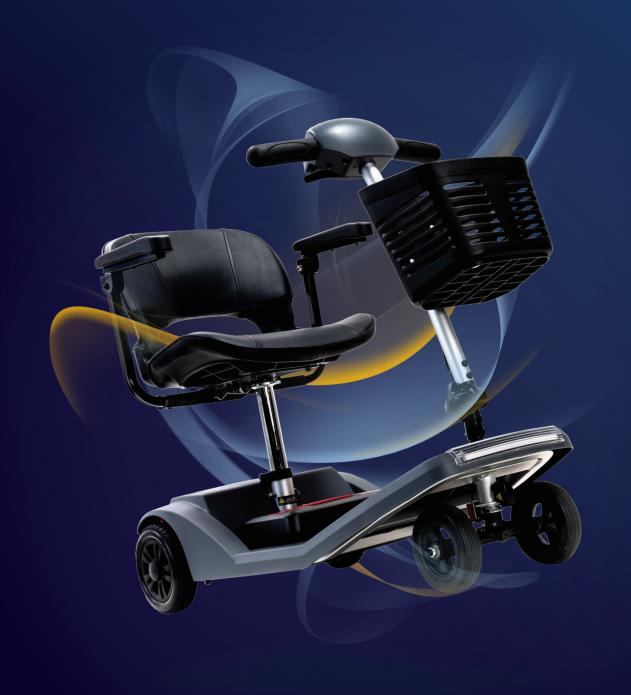

## Air Active

Providing you with Effortless Mobility at Only 15kg Carry Weight.

## Air Active

Experience freedom of movement with the Air Active, a versatile and portable mobility scooter designed for both indoor and outdoor use. Combining comfort, and ease, it's perfect for quick trips or long days out at just 15kg in carry weight\*\*.

## **Additional Features**

The Air Active offers adjustable comfort with features such as tiller adjustment, armrest width adjustment, seat rotation, and seat height adjustment, ensuring a tailored experience for every user. A supportive, padded, and contoured seat provides comfort for both indoor and outdoor rides. Advanced safety technology enhances stability, enables quicker stopping distances, and includes a wider front wheelbase for improved control. Additionally, the off-board charging option allows the battery to be charged separately, while a convenient USB port enables charging for small devices on the go.