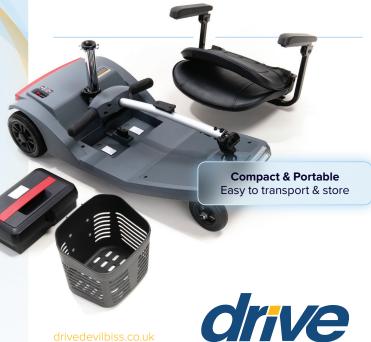

## Air Active

Experience freedom of movement with the Air Active, a versatile and portable mobility scooter designed for both indoor and outdoor use. Combining comfort, and ease, it's perfect for quick trips or long days out at just 15kg in carry weight\*\*.

## **Additional Features**

The Air Active offers adjustable comfort with features such as tiller adjustment, armrest width adjustment, seat rotation, and seat height adjustment, ensuring a tailored experience for every user. A supportive, padded, and contoured seat provides comfort for both indoor and outdoor rides. Advanced safety technology enhances stability, enables quicker stopping distances, and includes a wider front wheelbase for improved control. Additionally, the off-board charging option allows the battery to be charged separately, while a convenient USB port enables charging for small devices on the go.