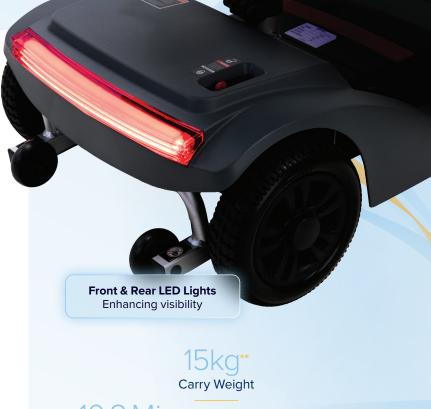

## **Additional Features**

The Air Active offers adjustable comfort with features such as tiller adjustment, armrest width adjustment, seat rotation, and seat height adjustment, ensuring a tailored experience for every user. A supportive, padded, and contoured seat provides comfort for both indoor and outdoor rides. Advanced safety technology enhances stability, enables quicker stopping distances, and includes a wider front wheelbase for improved control. Additionally, the off-board charging option allows the battery to be charged separately, while a convenient USB port enables charging for small devices on the go.

Battery Weight: 2.75kg (6lbs)

Seat Weight: 6.45kg (14lbs) Total Product Weight: 26kg

10.8 Mi\*

Max Range (17.4km)

4mph\*

Max Speed (6.4kph)

CONTACT US FOR MORE INFORMATION