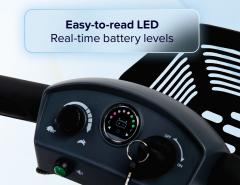

## **Additional Features**

The Air Active offers adjustable comfort with features such as tiller adjustment, armrest width adjustment, seat rotation, and seat height adjustment, ensuring a tailored experience for every user. A supportive, padded, and contoured seat provides comfort for both indoor and outdoor rides. Advanced safety technology enhances stability, enables quicker stopping distances, and includes a wider front wheelbase for improved control. Additionally, the off-board charging option allows the battery to be charged separately, while a convenient USB port enables charging for small devices on the go.