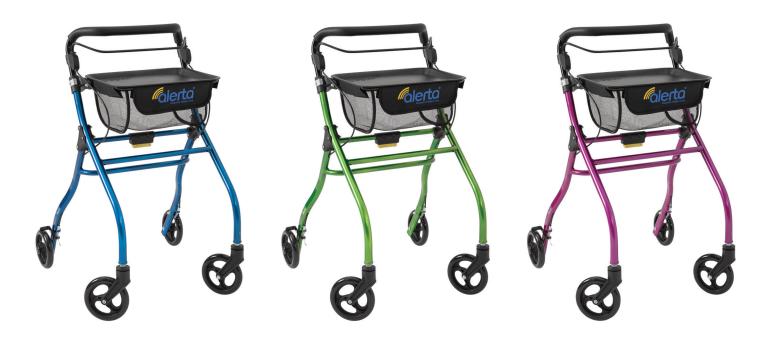

## **Lightweight Indoor Rollator**

Blue ALT-R010/B

Green ALT-R010/G

Red ALT-R010/R

The Alerta Four-Wheel Aluminium Lightweight Indoor Rollator is an excellent personal home-help friend, equipped with a useful tray, bag, pull up break & push down hand-brake lock, easy swivel wheels, and features a robust, foldable frame and adjustable handle height. The lightweight narrow construction design offers easy transportation, and the sturdy aluminium frame gives stability and support when in use.

## **TECHNICAL SPECIFICATION**

- Handle height: 89-93.5cm >
- > Max user weight: 120kg
- > Product weight: 5.24kg
- > Product dimensions: 57w x 65l
- > Tray size: 38 x 29cm
- > Basket size: 37w x 27l x 18d cm
- > Handle width (widest point): 41cm
- > Handle width (narrowest point): 28cm
- > Wheel size: 15cm
- > Space between front wheels: 44.5cm
- > Space between rear wheels: 48.5

## **KEY FEATURES & BENEFITS**

- > Available in three colours (blue, red, green)
- > Robust lightweight frame
- > Easy-fold for storage and transport
- > Handle lock safety feature
- > Storage basket
- > Contoured transport tray
- > Adjustable height handles
- > Robust 6" wheels for indoor use