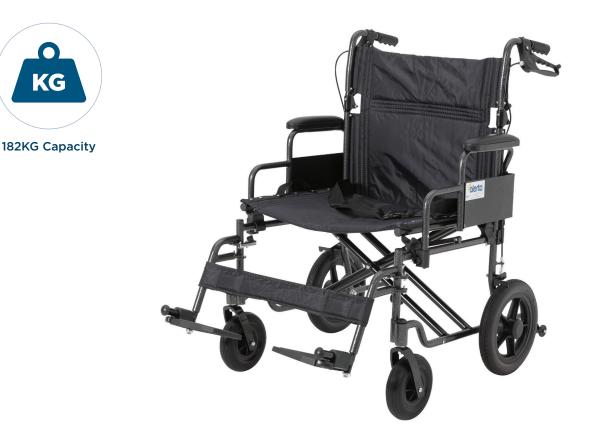

## **TECHNICAL SPECIFICATION**

- > 30cm braked rear wheels
- > 20cm front wheels
- > Seat size: 46cm deep x 60cm wide
- > Max user weight: 182kg
- > Product weight: 14.8kg