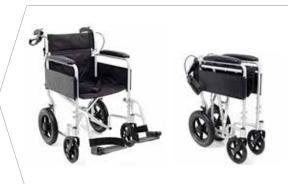

## i-Lite Wheelchair

The i-Lite is a stylish occasional use wheelchair which is practical and light. The black wheels and castors set off the metallic paint finish beautifully.

It folds down quickly into an easy to store or transport package and weighs just 11kg complete (9kg without the footrests).