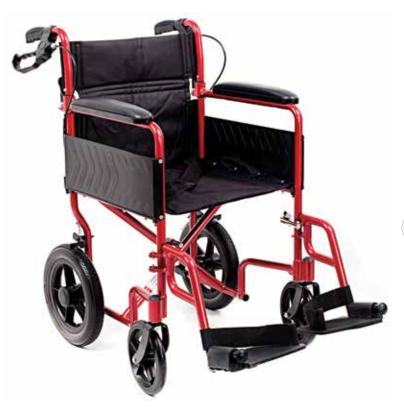

## i-Lite Wheelchair

The i-Lite is a stylish occasional use wheelchair which is practical and light. The black wheels and castors set off the metallic paint finish beautifully.

It folds down quickly into an easy to store or transport package and weighs just 11kg complete (9kg without the footrests).