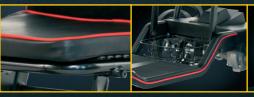

The beautiful and sleek design features a simple one-fold mechanism. A super comfortable seat with flip back arm rests guarantees complete stability and safety. Whether you are holidaying abroad, on a cruise, or in your local neighbourhood, a strong metal storage basket and bright front light ensures you are ready to tackle any adventure.

Features the latest removeable lithium battery technology with fast charging.

Approved

Overall Size

Height 914mm / 36" Length 1020mm / 40" Width 559mm / 22"

Folded Flat Size

Height 457mm / 18" Length 953mm / 37.5" Width 559mm / 22"