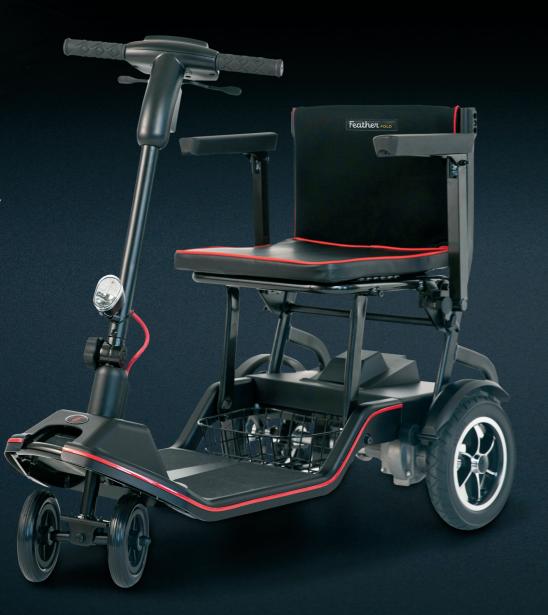

## Feather FOLD

Taking advantage of the latest technology, the Feather Fold shifts the benchmark of folding mobility scooters into a totally alternative reality. Practically anyone can lift this scooter into a car making it the perfect travel companion.

The beautiful and sleek design features a simple one-fold mechanism. A super comfortable seat with flip back arm rests guarantees complete stability and safety. Whether you are holidaying abroad, on a cruise, or in your local neighbourhood, a strong metal storage basket and bright front light ensures you are ready to tackle any adventure.

Features the latest removeable lithium battery technology with fast charging.

Approved

Overall Size

Height 914mm / 36" Length 1020mm / 40" Width 559mm / 22"

Folded Flat Size

Height 457mm / 18" Length 953mm / 37.5" Width 559mm / 22"