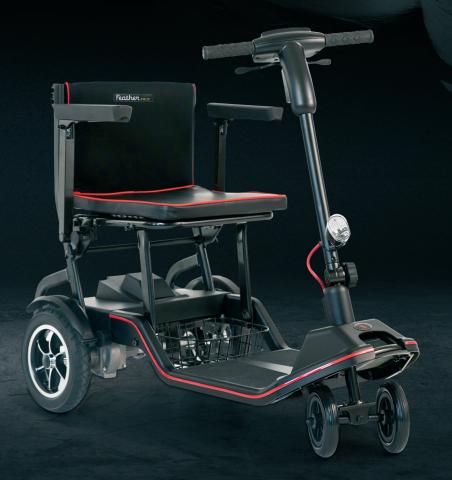

## Feather FOLD

Elevate your everyday with the Feather mobility range

## Feather FOLD

Taking advantage of the latest technology, the Feather Fold shifts the benchmark of folding mobility scooters into a totally alternative reality. Practically anyone can lift this scooter into a car making it the perfect travel companion.

The beautiful and sleek design features a simple one-fold mechanism. A super comfortable seat with flip back arm rests guarantees complete stability and safety. Whether you are holidaying abroad, on a cruise, or in your local neighbourhood, a strong metal storage basket and bright front light ensures you are ready to tackle any adventure.

Features the latest removeable lithium battery technology with fast charging.

Approved

Overall Size

Height 914mm / 36" Length 1020mm / 40" Width 559mm / 22"

Folded Flat Size

Height 457mm / 18" Length 953mm / 37.5" Width 559mm / 22"