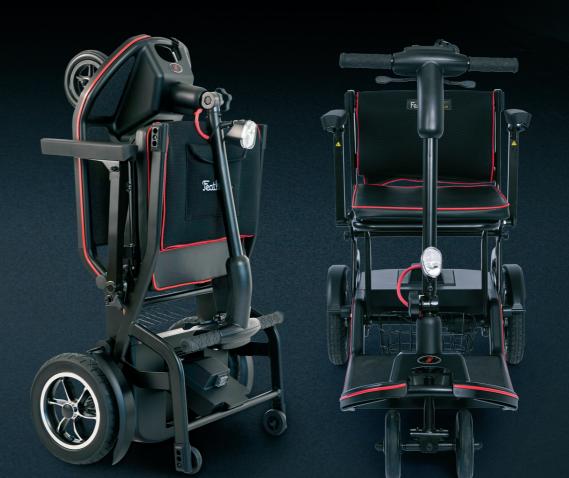

## Feather FOLD

Taking advantage of the latest technology, the Feather Fold shifts the benchmark of folding mobility scooters into a totally alternative reality. Practically anyone can lift this scooter into a car making it the perfect travel companion.

Features the latest removeable lithium battery technology with fast charging.

Approved

Overall Size

Height 914mm / 36" Length 1020mm / 40" Width 559mm / 22"

Folded Flat Size

Height 457mm / 18" Length 953mm / 37.5" Width 559mm / 22"