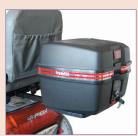

#### Accessories

Oxygen bottle holder

Rear basket & attachment

Crutch & walking stick holder

Canopy

Rear storage box