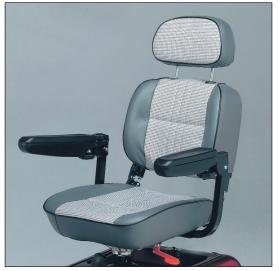

# SOVEREIGN 4

Optional Extra - Captain seat

Chrome bumper at the front

Five position tiller angle

Dealer Stamp

Side reflectors

### Special **Features**

- Automatic braking system
- Off board battery charger
- Free-wheeling device
- Detachable fold-down lockable 4 position swivel seat with forward, back and height adjustment
- Angle adjustment fold down
- Side reflectors
- Chrome bumper at the front
- Headlights
- Five postion tiller angle
- Easily dismantled for transportation and storage
- Direct drive sealed transmission/gearbox