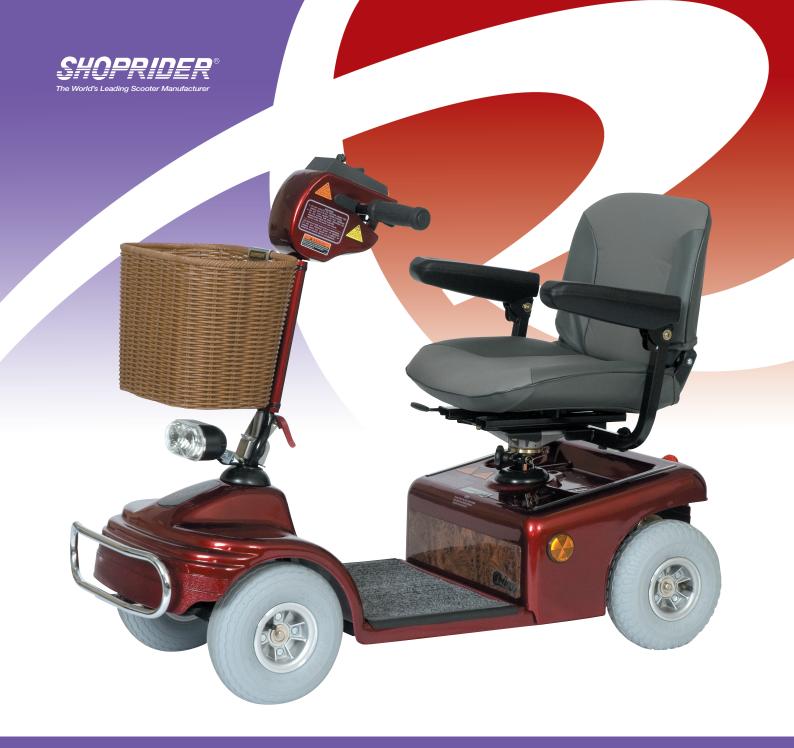

# Roma Sovereign 4

Class 2 Scooter

#### Accessories



Oxygen bottle holder



Rear basket & attachment



Crutch & walking stick holder



Canopy



Rear storage box



# SOVEREIGN 4





Optional Extra - Captain seat



Chrome bumper at the front





Five position tiller angle



Dealer Stamp

Side reflectors

# Control box

### Special **Features**

- Automatic braking system
- Off board battery charger
- Free-wheeling device
- Detachable fold-down lockable 4 position swivel seat with forward, back and height adjustment
- Angle adjustment fold down
- Side reflectors
- Chrome bumper at the front
- Headlights
- Five postion tiller angle
- Easily dismantled for transportation and storage
- Direct drive sealed transmission/gearbox

#### **Optional Extras**

Captain seat

CE

## Specifi