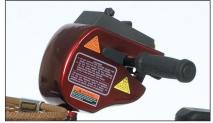

# Roma Sovereign 4

Class 2 Scooter

#### Accessories



Oxygen bottle holder



Rear basket & attachment



Crutch & walking stick holder



Canopy



Rear storage box



# SOVEREIGN 4





Optional Extra - Captain seat



Chrome bumper at the front





Five position tiller angle



Dealer Stamp

Side reflectors

# Control box

### Special **Features**

- Automatic braking system
- Off board battery charger
- Free-wheeling device
- Detachable fold-down lockable 4 position swivel seat with forward, back and height adjustment
- Angle adjustment fold down
- Side reflectors
- Chrome bumper at the front
- Headlights
- Five postion tiller angle
- Easily dismantled for transportation and storage
- Direct drive sealed transmission/gearbox

#### **Optional Extras**

Captain seat

CE

## Specifications

| Model No.*                     | S888NR                          | Height with Back folded Down             | 950 mm / 37"     |
|--------------------------------|---------------------------------|------------------------------------------|---