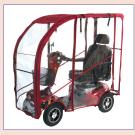

#### Accessories

Oxygen bottle holder

Rear basket & attachment

Crutch & walking stick holder

Canopy

Rear storage box