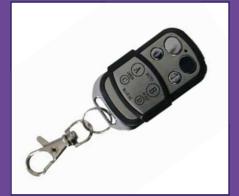

## POWER FOLDING

Electric foldable frame by remote key with quick release and power-folding actuator.