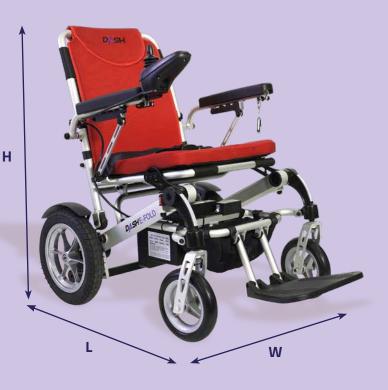

# Dimensions

| Total width     | 630mm    |
|-----------------|----------|
| Total length    | 1000mm   |
| Total height    | 900mm    |
| Seat width:     | 450mm    |
| Seat depth      | 480mm    |
| Backrest height | 520mm    |
| Backrest angle  | 8° - 30° |
| Armrest height  | 240mm    |
| Footrest length | 260mm    |
| Front wheels    | 8″       |
| Rear wheels     | 12.5″    |