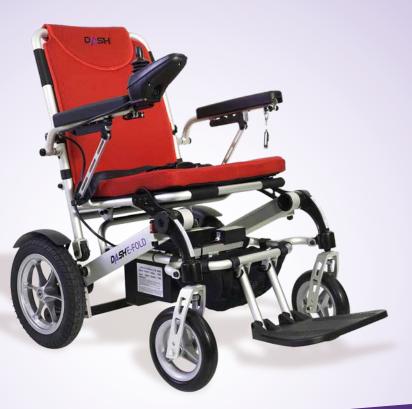

# Dash E-Fold Powerchair

The compact, power folding wheelchair. Stylish with a powerful yet smooth driving experience.

## POWER FOLDING

Electric foldable frame by remote key with quick release and power-folding actuator.

#### **POWER DRIVE**

Powerful 2x250w motor and a removable lithium battery with a range of 9 miles. Add an extra 10 amp lithium battery to double your distance (optional).

#### SPACE SAVING

Can stand upright or flat when folded.

www.rhealthcare.co.uk