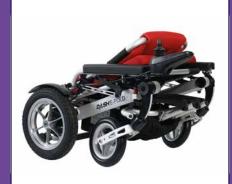

## POWER FOLDING

Electric foldable frame by remote key with quick release and power-folding actuator.

#### SPACE SAVING

Can stand upright or flat when folded.

www.rhealthcare.co.uk