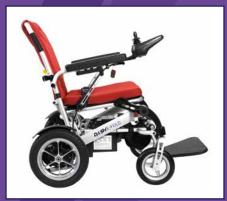

# Dash E-Fold Powerchair

The compact, power folding wheelchair. Stylish with a powerful yet smooth driving experience.

# Dimensions

| Total width     | 630mm    |
|-----------------|----------|
| Total length    | 1000mm   |
| Total height    | 900mm    |
| Seat width:     | 450mm    |
| Seat depth      | 480mm    |
| Backrest height | 520mm    |
| Backrest angle  | 8° - 30° |
| Armrest height  | 240mm    |
| Footrest length | 260mm    |
| Front wheels    | 8″       |
| Rear wheels     | 12.5″    |