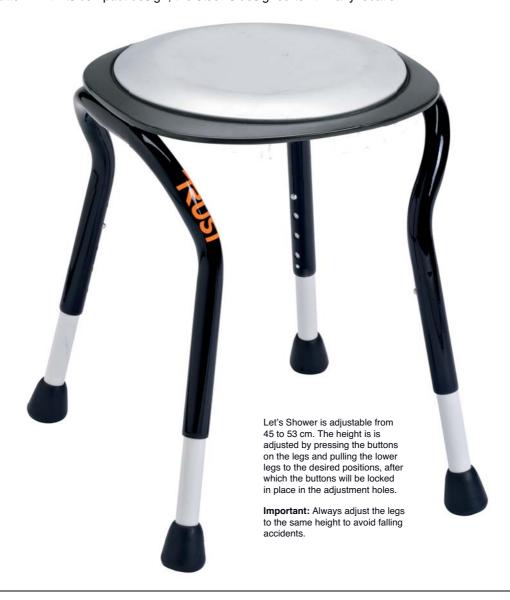

## Let's Frisbee

Shower Stool Article no. LFR101

Let's Frisbee is a new shower stool with modern design intended for use in the shower or bathroom. The stool has a beautiful and sturdy construction for safe and secure use. It also has a rotating soft cushion plate that makes it easy for users to clean themselves in the most comfortable way possible. The legs are easily adjustable to the required height with a simple push button. With its compact design, the stool is designed to fit in any location.