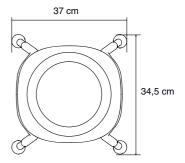

## Technical data:

Material:

Seat ABS

Tube fram aluminum

Feat TPE

Height adjustable from 43 to 53 cm  $\,$ 

Weight 2,5 kg

Tested according to ISO EN 12182:2012