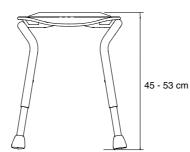

## Technical data:

Material:

Seat ABS

Tube fram aluminum

Feat TPE

Height adjustable from 43 to 53 cm  $\,$ 

Weight 2,5 kg

Tested according to ISO EN 12182:2012