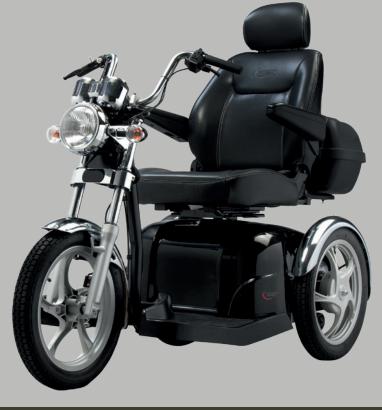

THE STYLISH NEW SPORT RIDER WAS INSPIRED BY SOME OF THE LEADING DESIGNS IN THE MOTORCYCLE INDUSTRY. THIS MOVES AWAY FROM THE TRADITIONAL TYPE OF SCOOTER, CREATING DESIRABILITY AND EXCITEMENT TO THE DRIVING EXPERIENCE.

## **FEATURES**

- EASY TO USE CONTROLS, TWIN DIAL DIGITAL DASH INCLUDING A TRIP COMPUTER WITH ODOMETER.
- FULLY AUTOMATIC EASY TO USE "SELF DIAGNOSTIC" FAULT-FINDING SYSTEM.
- ALL ROUND LIGHTING INCLUDING A LARGE HEADLIGHT, FRONT AND REAR INDICATORS AND REAR BRAKE LIGHTS.
- TELESCOPIC FRONT MOTORCYCLE SUSPENSION FOR OPTIMAL HANDLING.
- EXCELLENT MANOEUVRABILITY AND TURNING CIRCLE.
- COMFORTABLE ROTATING SPORT STYLE SEAT WITH SLIDING AND RECLINING FACILITY.
- WIDTH ADJUSTABLE ARMRESTS, HEADREST AND A LARGE SEAT BACK STORAGE POCKET.
- MOTORCYCLE STYLE WHEELS WITH CHROME MUD GUARDS AND ANTI TIP WHEELS.
- THROTTLE LEVER WITH AUTOMATIC SAFE-BRAKING SYSTEM
  PLUS AN ADDITIONAL HAND BRAKE.
- ANGLE ADJUSTABLE HANDLE BARS AND KEY IGNITION FOR SECURITY.
- REAR BUMPER PROVIDES ADDITIONAL PROTECTION.
- 4MPH PAVEMENT AND 8MPH MAXIMUM ROAD SPEED SETTINGS WITH A 31 MILE RANGE\*.
- LARGE ACCOMMODATING FOOTWELL WITH ANTI SLIP RUBBER MAT.

## **SPECIFICATION**

LENGTH: 165CM (65") WIDTH: 78CM (31") HEIGHT: 112CM (44") TURNING RADIUS: 157CM (62")

GROUND CLEARANCE: 12CM (5") MAX RANGE: 31 MILES WEIGHT LIMIT: 180KG (28ST)

MAX SPEED: 8MPH Batteries: 100ah 12v x 2

BRAKE SYSTEM: ELECTROMAGNETIC

CLIMBING ANGLE: 12°
CHARGING TIME: 12 HRS
CONTROLLER: 160 AMP/DYNAMIC
DISPLAY: DIGITAL
COLOUR: BLACK & CHROME

LEG ROOM: 51CM (20") Seat type: Sports Style Suspension: Full Front & Rear