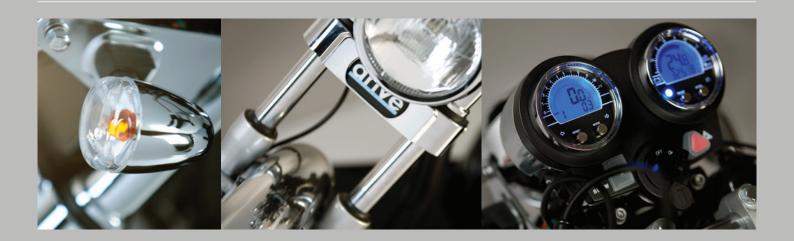

## **FEATURES**

- EASY TO USE CONTROLS, TWIN DIAL DIGITAL DASH INCLUDING A TRIP COMPUTER WITH ODOMETER.
- FULLY AUTOMATIC EASY TO USE "SELF DIAGNOSTIC" FAULT-FINDING SYSTEM.
- ALL ROUND LIGHTING INCLUDING A LARGE HEADLIGHT, FRONT AND REAR INDICATORS AND REAR BRAKE LIGHTS.
- TELESCOPIC FRONT MOTORCYCLE SUSPENSION FOR OPTIMAL HANDLING.
- EXCELLENT MANOEUVRABILITY AND TURNING CIRCLE.
- COMFORTABLE ROTATING SPORT STYLE SEAT WITH SLIDING AND RECLINING FACILITY.
- WIDTH ADJUSTABLE ARMRESTS, HEADREST AND A LARGE SEAT BACK STORAGE POCKET.
- MOTORCYCLE STYLE WHEELS WITH CHROME MUD GUARDS AND ANTI TIP WHEELS.
- THROTTLE LEVER WITH AUTOMATIC SAFE-BRAKING SYSTEM
  PLUS AN ADDITIONAL HAND BRAKE.
- ANGLE ADJUSTABLE HANDLE BARS AND KEY IGNITION FOR SECURITY.
- REAR BUMPER PROVIDES ADDITIONAL PROTECTION.
- 4MPH PAVEMENT AND 8MPH MAXIMUM ROAD SPEED SETTINGS WITH A 31 MILE RANGE\*.
- LARGE ACCOMMODATING FOOTWELL WITH ANTI SLIP RUBBER MAT.