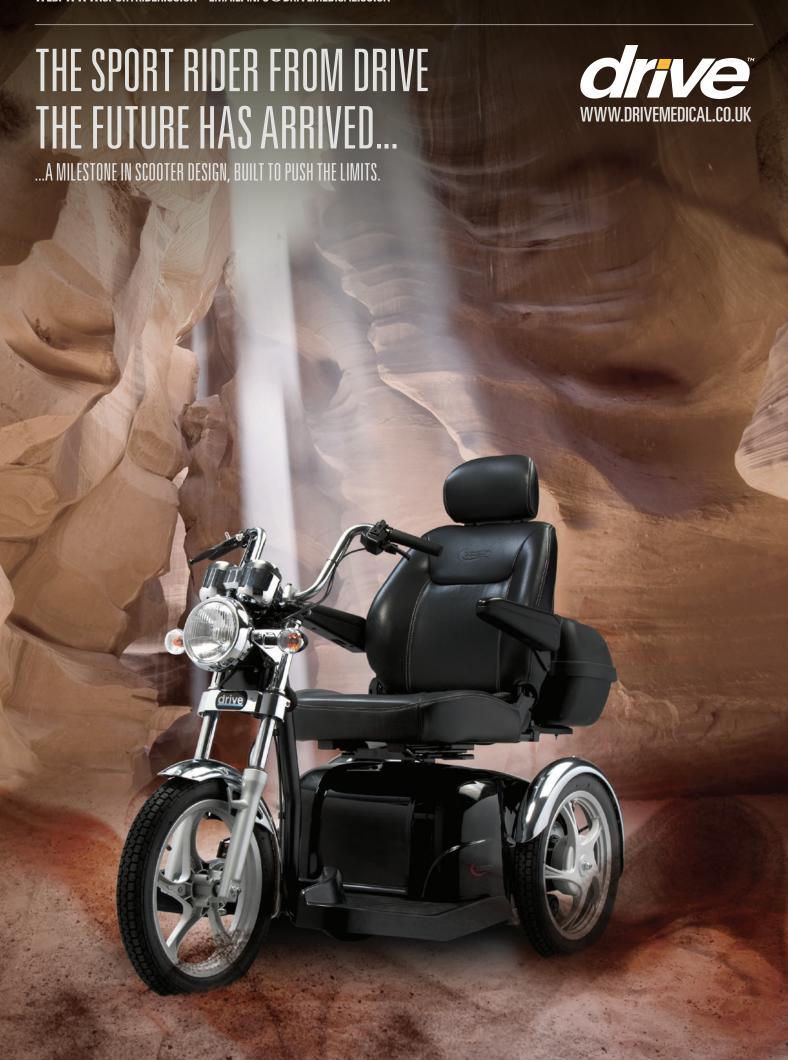

THE STYLISH NEW SPORT RIDER WAS INSPIRED BY SOME OF THE LEADING DESIGNS IN THE MOTORCYCLE INDUSTRY. THIS MOVES AWAY FROM THE TRADITIONAL TYPE OF SCOOTER, CREATING DESIRABILITY AND EXCITEMENT TO THE DRIVING EXPERIENCE.

## **FEATURES**

- EASY TO USE CONTROLS, TWIN DIAL DIGITAL DASH INCLUDING A TRIP COMPUTER WITH ODOMETER.
- FULLY AUTOMATIC EASY TO USE "SELF DIAGNOSTIC" FAULT-FINDING SYSTEM.
- ALL ROUND LIGHTING INCLUDING A LARGE HEADLIGHT, FRONT AND REAR INDICATORS AND REAR BRAKE LIGHTS.
- TELESCOPIC FRONT MOTORCYCLE SUSPENSION FOR OPTIMAL HANDLING.
- EXCELLENT MANOEUVRABILITY AND TURNING CIRCLE.
- COMFORTABLE ROTATING SPORT STYLE SEAT WITH SLIDING AND RECLINING FACILITY.
- WIDTH ADJUSTABLE ARMRESTS, HEADREST AND A LARGE SEAT BACK STORAGE POCKET.
- MOTORCYCLE STYLE WHEELS WITH CHROME MUD GUARDS AND ANTI TIP WHEELS.
- THROTTLE LEVER WITH AUTOMATIC SAFE-BRAKING SYSTEM
  PLUS AN ADDITIONAL HAND BRAKE.
- ANGLE ADJUSTABLE HANDLE BARS AND KEY IGNITION FOR SECURITY.
- REAR BUMPER PROVIDES ADDITIONAL PROTECTION.
- 4MPH PAVEMENT AND 8MPH MAXIMUM ROAD SPEED SETTINGS WITH A 31 MILE RANGE\*.
- LARGE ACCOMMODATING FOOTWELL WITH ANTI SLIP RUBBER MAT.