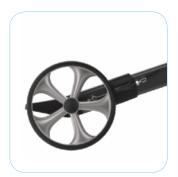

#### STEADY AND DURABLE

The frame and seat are tested and approved for the maximum user weight of 150 kg. Light and reliable brakes with TPE-covered unbreakable wheels, create a steady and safe driving feeling.

# **ACCESSORIES**

Server can be fitted with a broad range of accessories from Rehasense.

Smooth adjustable handle height and lockable handbrakes.

Seat heights 55 and 62 cm.

Maintenance free brakes and TPE-covered unbreakable wheels.