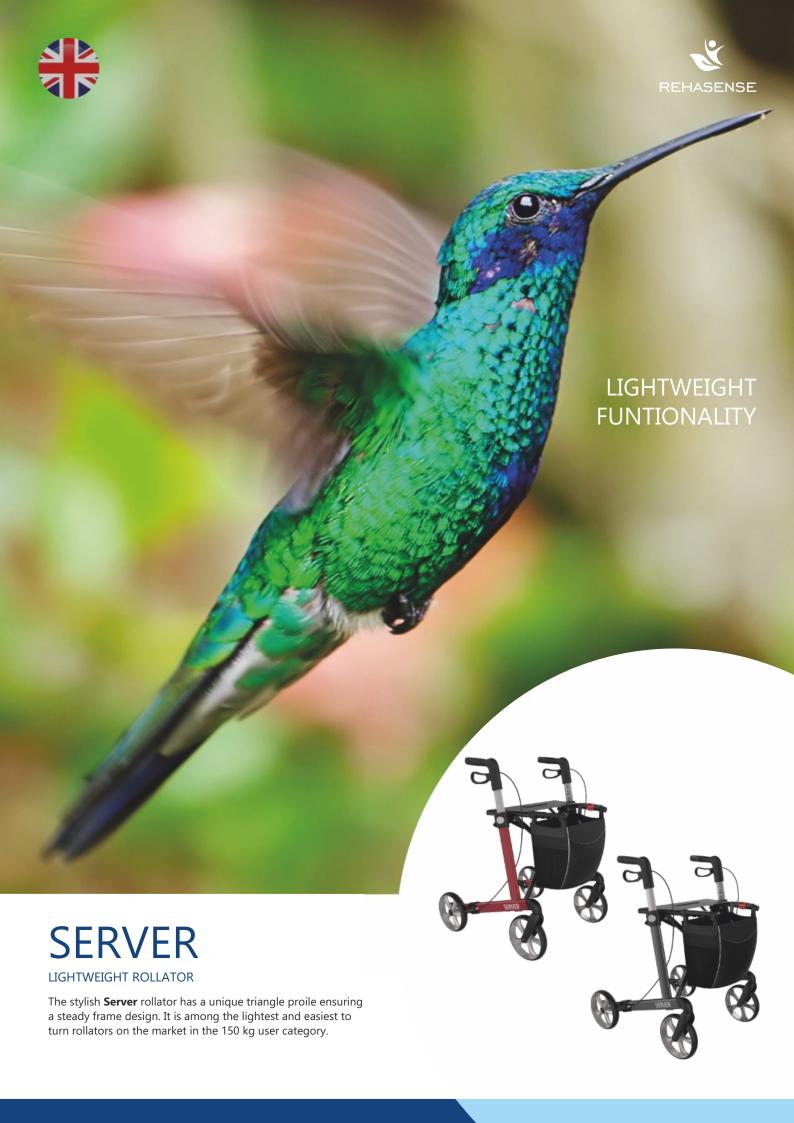

# **ACCESSORIES**

Server can be fitted with a broad range of accessories from Rehasense.

Smooth adjustable handle height and lockable handbrakes.

Seat heights 55 and 62 cm.

Maintenance free brakes and TPE-covered unbreakable wheels.

Unique triangle aluminium profile ensures the durability up to 150 kg.

Stays firmly closed with the lock and is easy to open with the push

Practical easy-to-remove shopping bag with special designed easy-to-go clips