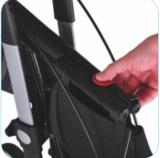

Unique triangle aluminium profile ensures the durability up to 150 kg.

Stays firmly closed with the lock and is easy to open with the push

Practical easy-to-remove shopping bag with special designed easy-to-go clips