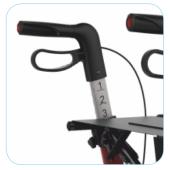

# **HEIGHT ADJUSTABLE**

Server push handles height adjustable to 10 positions, from 63 cm to 102 cm. User comfort is ensured with three different seat heights - 62, 55 and 50 cm - as well as optimal frame design and ergonomic push handles.

# Measurements:

(width x depth x height) 60 x 66 x 74–102 cm Large:

(users height 150-200 cm)

Medium: 60 x 66 x 66-86 cm

(users height 135-170 cm)

Seat width: 46 cm