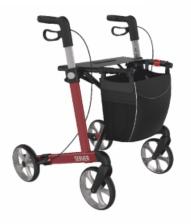

# **SERVER**

#### LIGHTWEIGHT ROLLATOR

# FOLDABLE AND EASY TO CARRY

Server is easy to fold and stays folded with an easy-to-use locking system. Ergonomically designed handle grips make **Server** easy to transport, if needed.

#### STEADY AND DURABLE

The frame and seat are tested and approved for the maximum user weight of 150 kg. Light and reliable brakes with TPE-covered unbreakable wheels, create a steady and safe driving feeling.

# **ACCESSORIES**

Server can be fitted with a broad range of accessories from Rehasense.

Smooth adjustable handle height and lockable handbrakes.

Seat heights 55 and 62 cm.

Maintenance free brakes and TPE-covered unbreakable wheels.

Unique triangle aluminium profile ensures the durability up to 150 kg.

Stays firmly closed with the lock and is easy to open with the push

Practical easy-to-remove shopping bag with special designed easy-to-go clips