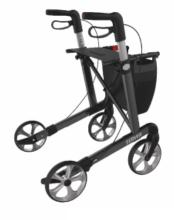

# **SERVER**

#### LIGHTWEIGHT ROLLATOR

# FOLDABLE AND EASY TO CARRY

Server is easy to fold and stays folded with an easy-to-use locking system. Ergonomically designed handle grips make **Server** easy to transport, if needed.

#### STEADY AND DURABLE

The frame and seat are tested and approved for the maximum user weight of 150 kg. Light and reliable brakes with TPE-covered unbreakable wheels, create a steady and safe driving feeling.

# **ACCESSORIES**

Server can be fitted with a broad range of accessories from Rehasense.

Smooth adjustable handle height and lockable handbrakes.

Seat heights 55 and 62 cm.

Maintenance free brakes and TPE-covered unbreakable wheels.

Unique triangle aluminium profile ensures the durability up to 150 kg.

Stays firmly closed with the lock and is easy to open with the push

Practical easy-to-remove shopping bag with special designed easy-to-go clips