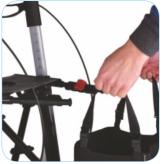

# **ACCESSORIES**

Server can be fitted with a broad range of accessories from Rehasense.

Smooth adjustable handle height and lockable handbrakes.

Seat heights 55 and 62 cm.

Maintenance free brakes and TPE-covered unbreakable wheels.