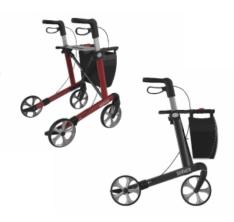

# **HEIGHT ADJUSTABLE**

Server push handles height adjustable to 10 positions, from 63 cm to 102 cm. User comfort is ensured with three different seat heights - 62, 55 and 50 cm - as well as optimal frame design and ergonomic push handles.