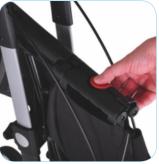

Unique triangle aluminium profile ensures the durability up to 150 kg.

Stays firmly closed with the lock and is easy to open with the push

Practical easy-to-remove shopping bag with special designed easy-to-go clips