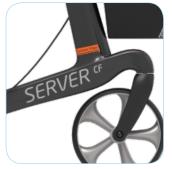

#### STEADY AND DURABLE

The frame and seat are tested and approved for the maximum user weight of 150 kg. Light and reliable brakes with TPE-covered unbreakable wheels, create a steady and safe driving feeling.

Stays firmly closed with the lock and is easy to open with the push button.

Maintenance free brakes and TPE-covered unbreakable wheels.

Practical easy-to-remove shopping bag with special designed easy-to-go clips.