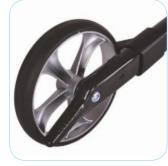

#### STEADY AND DURABLE

The frame and seat are tested and approved for the maximum user weight of 150 kg. Light and reliable brakes with TPE-covered unbreakable wheels, create a steady and safe driving feeling.