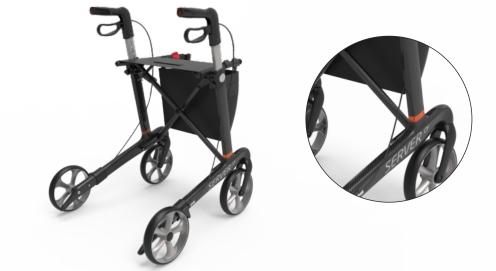

#### ACCESSORIES

Server CF can be fitted with a broad range of accessories from Rehasense.

Smooth adjustable handle height and lockable handbrakes.

Unique triangle carbon fibre profile ensures the durability up to 150 kg.

Stays firmly closed with the lock and is easy to open with the push button.

Maintenance free brakes and TPE-covered unbreakable wheels.

Practical easy-to-remove shopping bag with special designed easy-to-go clips.