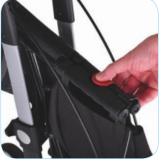

Stays firmly closed with the lock and is easy to open with the push button.

Maintenance free brakes and TPE-covered unbreakable wheels.

Practical easy-to-remove shopping bag with special designed easy-to-go clips.