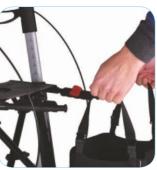

#### ACCESSORIES

Server CF can be fitted with a broad range of accessories from Rehasense.

Smooth adjustable handle height and lockable handbrakes.

Unique triangle carbon fibre profile ensures the durability up to 150 kg.