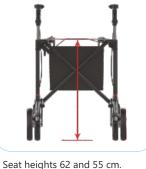

#### HEIGHT ADJUSTABLE

Server CF push handles height adjustable to 10 positions, from 63 cm to 102 cm. User comfort is ensured with three different seat heights - 62, 55 and 50 cm - as well as optimal frame design and ergonomic push handles.