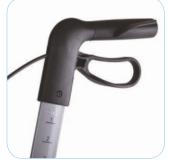

#### ACCESSORIES

Server CF can be fitted with a broad range of accessories from Rehasense.

Smooth adjustable handle height and lockable handbrakes.

Unique triangle carbon fibre profile ensures the durability up to 150 kg.