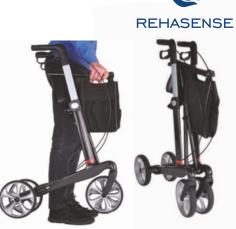

## CARBON FIBRE ELEGANCE AND PERFORMANCE

SFRVER

2 YEARS

CARBON FIBRE TECHNOLOGY

**Server CF** – carbon fibre composite rollators highlight the elegance and performance of the Rehasense range of rollators. Lightweight from 5 kg, **Server CF** can be used for users up to 150 kg.

### FOLDABLE AND EASY TO CARRY

Server CF is easy to fold and stays folded with an easy-to-use locking system. Ergonomically designed handle grips make Server CF easy to transport, if needed.

#### STEADY AND DURABLE

The frame and seat are tested and approved for the maximum user weight of 150 kg. Light and reliable brakes with TPE-covered unbreakable wheels, create a steady and safe driving feeling.