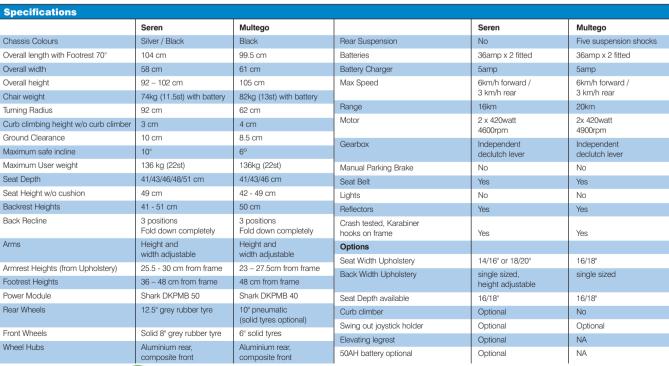

# **1** Seren

The nimble Seren is an ultra-manoeuvrable power chair which can be used both indoors and outdoors. Compact and agile, the Seren moves effortlessly around tight corners, so it's ideal in areas where space is limited. The Seren uses a dynamic front-wheel drive system to give a superb non-stop driving performance. It has many adjustable features including armrest height, back width, seat width, seat height, seat depth and tension-adjustable backrest for maximum comfort and support. The Seren also features front and rear suspension to ensure a smooth and safe ride, and a swivel seat to facilitate transfer on and off the chair. The Seren is fitted with a seat belt for extra security.

## 2 Multego

Davs

2

The Multego is a dynamic mid-range power chair designed for simple yet powerful mobility. The Multego features a width, depth and angle-adjustable seat. The legrest, armrest and backrest can also be adjusted independently of each other for maximum comfort and support.

The Multego also features height-adjustable push handles and a tension-adjustable backrest, kerb rider and seat belt. It has a top speed of 4 mph (6km/h), with a 16 mile (25km) range. The Seren comes with a choice of two seat widths.