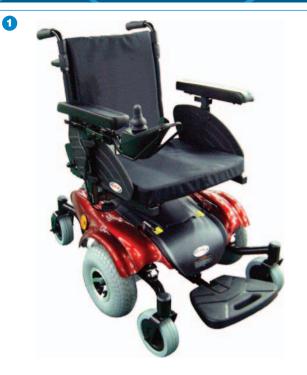

# **1** Seren

The nimble Seren is an ultra-manoeuvrable power chair which can be used both indoors and outdoors. Compact and agile, the Seren moves effortlessly around tight corners, so it's ideal in areas where space is limited. The Seren uses a dynamic front-wheel drive system to give a superb non-stop driving performance. It has many adjustable features including armrest height, back width, seat width, seat height, seat depth and tension-adjustable backrest for maximum comfort and support. The Seren also features front and rear suspension to ensure a smooth and safe ride, and a swivel seat to facilitate transfer on and off the chair. The Seren is fitted with a seat belt for extra security.

### Seren

Maximum user weight

st ch