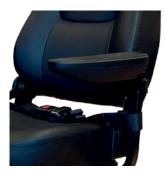

## **Special Features**

- Luxury padded Captain Seat.
- Easily dismantles without tools.
- Compact and lightweight design.
- Dynamic Shark controller.
- On and off board charging.
- · Excellent manoeuverability.
- Intelligent, regenerative, electromagnetic brakes.
- Large front castors and rear wheels.
- Non marking puncture proof tyres.
- Removable battery pack.
- · Rear mud guards.
- Height adjustable, swivel seat.
- · Crash tested.