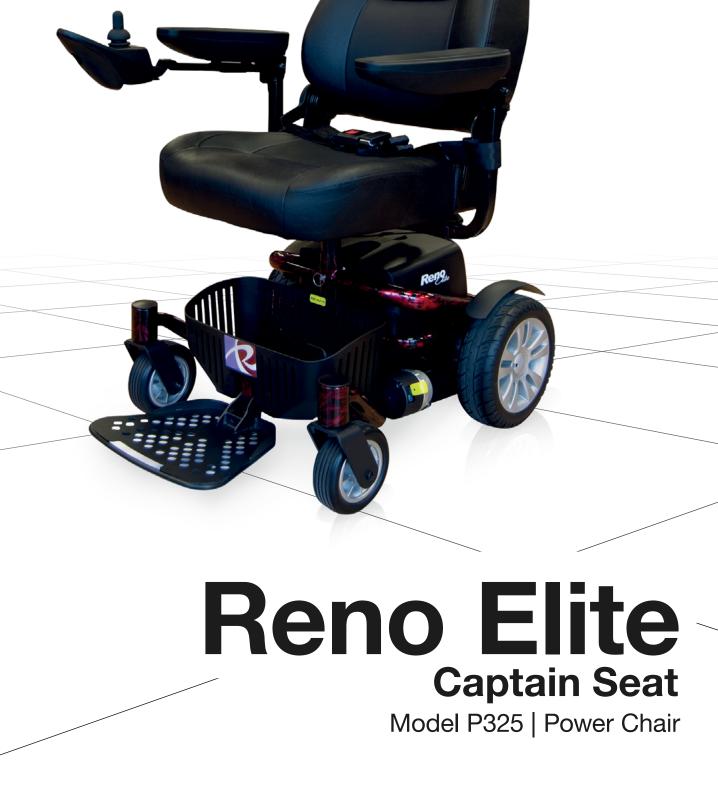

## **Special Features**

- Luxury padded Captain Seat.
- Easily dismantles without tools.
- Compact and lightweight design.
- Dynamic Shark controller.
- On and off board charging.
- · Excellent manoeuverability.
- Intelligent, regenerative, electromagnetic brakes.
- Large front castors and rear wheels.
- Non marking puncture proof tyres.
- Removable battery pack.
- · Rear mud guards.
- Height adjustable, swivel seat.
- · Crash tested.

## **Specifications**

| Model No.*:                 | P325                   |
|-----------------------------|------------------------|
| Class (Invalid Carriage):   | 2                      |
| Overall Length:             | 880mm / 34.6"          |
| Overall Width:              | 600mm / 23.6"          |
| Max Height (Cptn Seat):     | 1000mm / 39.3"         |
| Seat Width (Cptn Seat):     | 440mm / 17.3"          |
| Safe Working Slope:         | 6 °                    |
| Maximum User Weight:        | 136 Kg / 21.4 stone    |
| Battery Size:               | 21 Ah                  |
| Motor Size:                 | 250 Watt               |
| Range**:                    | 20 Km / 12.5 Miles     |
| Overall Weight (Cptn Seat): | 62 Kg / 136.6 lbs      |
| Maximum Speed:              | 6 Kmph / 4 mph         |
| Wheel Size (Front / Back):  | 150mm / 250mm          |
| Turning Radius:             | 550mm / 21.6"          |
| Battery Charger:            | 2 Amp off board        |
| Ground Clearance***:        | 50mm / 1.96"           |
| Colours:                    | Flame Red & Flame Blue |