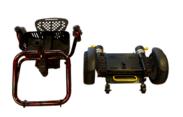

Removable battery pack.

Large storage basket.

Width adjustable arms.

Easily dismantles without tools.

Rear mud guards.

York Road **Bridgend Industrial Estate** Bridgend CF31 3TB

Telephone: 01656 674488 Facsimile: 01656 674499 Email: sales@romamedical.co.uk

## **Special Features**

- Luxury padded Captain Seat.
- Easily dismantles without tools.
- Compact and lightweight design.
- Dynamic Shark controller.
- On and off board charging.
- · Excellent manoeuverability.
- Intelligent, regenerative, electromagnetic brakes.
- Large front castors and rear wheels.
- Non marking puncture proof tyres.
- Removable battery pack.
- · Rear mud guards.
- Height adjustable, swivel seat.
- · Crash tested.