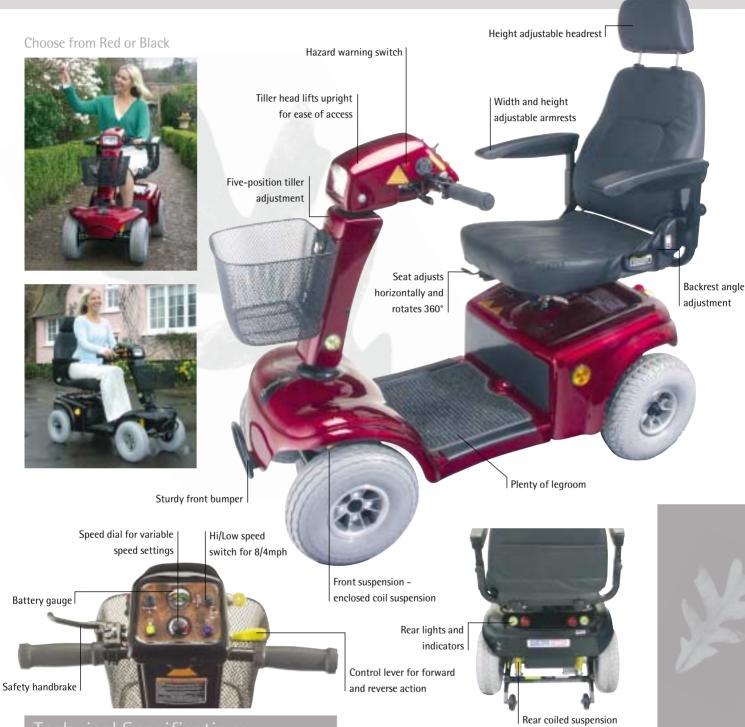

## Enjoy the best of both worlds!

Premier performance in a compact design

Whether driving at 4mph on pavements or 8mph on roads, the Rascal 850 combines compact design with Class 3 specification. Available in two colour options, and with 50amp batteries as standard you can travel in confidence and style.

A fully adjustable, sculpted seat with added lumber support combined with full suspension ensures a smooth ride, whatever the terrain. A truly versatile scooter.