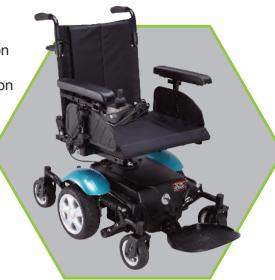

#### **Main Features:**

- Crash Tested: (ISO 7176-19)
- Configurable seating system
- Includes 18.75" seat cushion
- Swing-away detachable legrests
- Tension adjustable back
- Coil-sprung suspension
- Puncture proof tyres & castors
- Swing-away joystick
- Adjustable seat depth, back & tilt angle
- Eye-catching colours Orange / Red / Teal

### **Rascal Rialto Profile**

The Rascal Rialto is our latest 4mph Mid-Wheel Drive Powerchair offering configurable options normally found on higher cost models. The Rialto is an excellent personal transport proposition bridging the gap between high-end and basic powerchairs. The Rialto boasts Crash Test Approval and multi-size and position seating options.