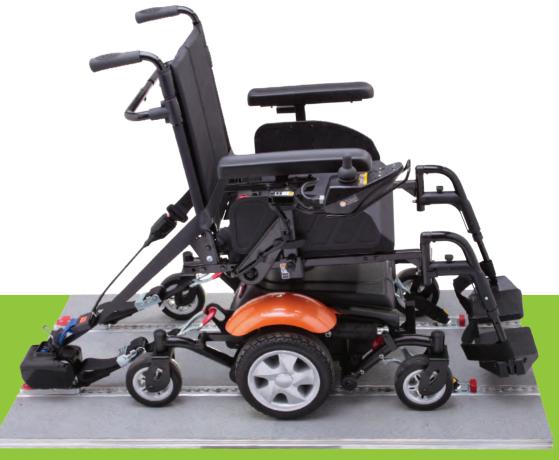

#### **Crash Test Approved\* for Forward Facing Applications: (ISO 7176-19)**

Allows the use of the powerchair as a seat in a motor-vehicle when used in conjunction with an approved restraint system.

\*Technical T's & C's apply

#### **Restraint System:**

The Rascal Rialto was **Crash Tested** using Koller™ restraint System.