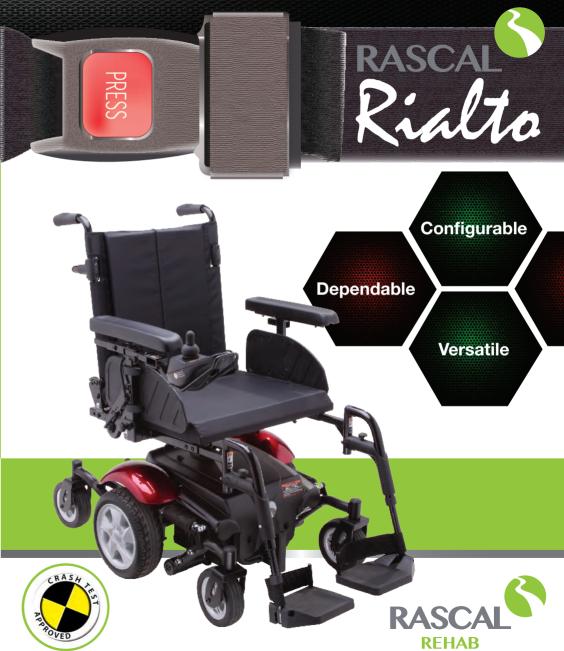

#### **Crash Test Approved\* for Forward Facing Applications: (ISO 7176-19)**

Allows the use of the powerchair as a seat in a motor-vehicle when used in conjunction with an approved restraint system.

\*Technical T's & C's apply

#### **Main Features:**

- Crash Tested: (ISO 7176-19)
- Configurable seating system
- Includes 18.75" seat cushion
- Swing-away detachable legrests
- Tension adjustable back
- Coil-sprung suspension
- Puncture proof tyres & castors
- Swing-away joystick
- Adjustable seat depth, back & tilt angle
- Eye-catching colours Orange / Red / Teal

#### **Restraint System:**

The Rascal Rialto was **Crash Tested** using Koller™ restraint System.