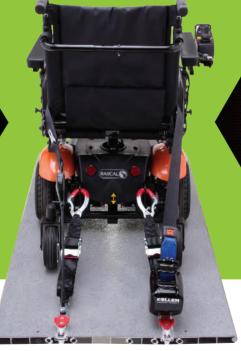

#### **Restraint System:**

The Rascal Rialto was **Crash Tested** using Koller™ restraint System.

#### **Crash Test Approved\* for Forward Facing Applications: (ISO 7176-19)**

Allows the use of the powerchair as a seat in a motor-vehicle when used in conjunction with an approved restraint system.

\*Technical T's & C's apply