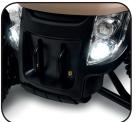

## Ranger Standard Features

LCD Delta tiller display

Automatic backup sensor

USB charger

located on the

tiller

Full LED lights package

Enhanced front and rear suspension