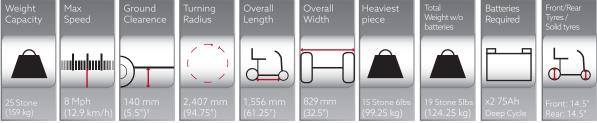

Robust, durable all terrain mobility

The Ranger is ideal for tackling off road conditions as well as rough tracks. Featuring enhanced front and rear suspension, a high ground clearance and a unique range of standard options, the Ranger is perfect for long trips and all day use.

## Ranger Standard Features

LCD Delta tiller display

Automatic backup sensor

USB charger

located on the

tiller

Full LED lights package

Enhanced front and rear suspension

## Notes

- Speed varies with user weight, terrain type, battery charge, battery condition and tyre pressure. Due to manufacturing tolerances and continual product 1.
- 2. improvement, this specification can be subject to variance of + or – 3 %. Dimensions listed are for power base only. Overall measurements will vary based on seating and accessory selections.
- Measured at motor
- 3. 4. 5. Information correct at time of printing Images used for illustration purposes only.