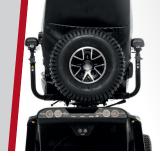

Robust, durable all terrain mobility

The Ranger is ideal for tackling off road conditions as well as rough tracks. Featuring enhanced front and rear suspension, a high ground clearance and a unique range of standard options, the Ranger is perfect for long trips and all day use.

## Ranger Standard Features

LCD Delta tiller display

Automatic backup sensor

USB charger

located on the

tiller

Full LED lights package

Enhanced front and rear suspension