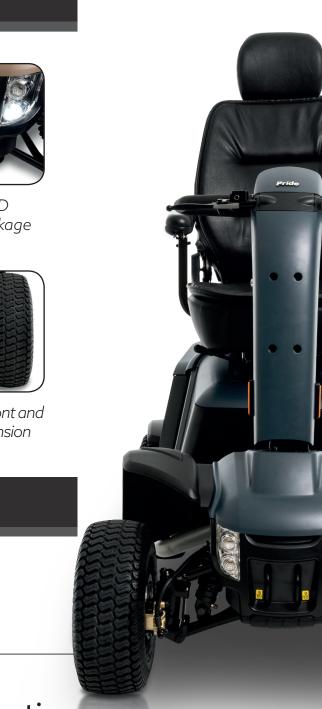

Robust, durable all terrain mobility

The Ranger is ideal for tackling off road conditions as well as rough tracks. Featuring enhanced front and rear suspension, a high ground clearance and a unique range of standard options, the Ranger is perfect for long trips and all day use.

## Ranger Standard Features

LCD Delta tiller display

Automatic backup sensor

USB charger

located on the

tiller

Full LED lights package

Enhanced front and rear suspension