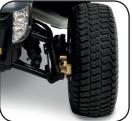

Robust, durable all terrain mobility

The Ranger is ideal for tackling off road conditions as well as rough tracks. Featuring enhanced front and rear suspension, a high ground clearance and a unique range of standard options, the Ranger is perfect for long trips and all day use.

## Ranger Standard Features

LCD Delta tiller display

Automatic backup sensor

USB charger

located on the

tiller

Full LED lights package

Enhanced front and rear suspension