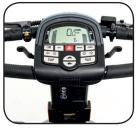

## Ranger Standard Features

LCD Delta tiller display

Automatic backup sensor

USB charger

located on the

tiller

Full LED lights package

Enhanced front and rear suspension