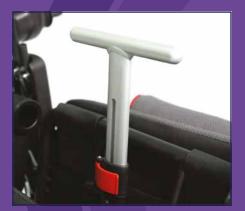

### **POWERFUL MOTORS**

250w brush motors powered by a 10Ah lithium battery, and a 6km/h speed.

EASY TO TRANSPORT

Retractable pull handle for easy manoeuvrability, plus travel bag included as standard.