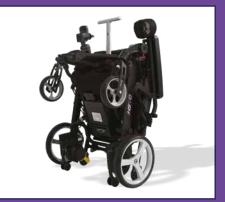

### **AIRLINE FRIENDLY**

The lightweight, aluminium folding frame and ease of transport makes this an ideal chair for airline travel.\*