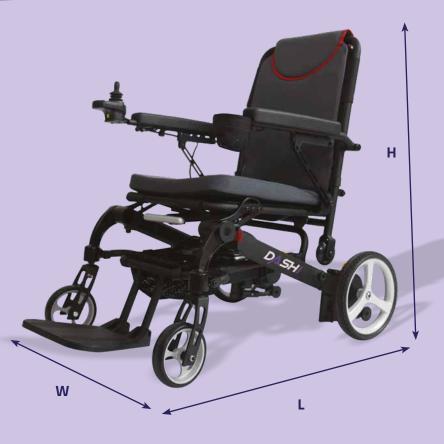

## Dimensions

| Total width     | 630mm  |
|-----------------|--------|
| Total length    | 1000mm |
| Total height    | 900mm  |
| Seat width      | 450mm  |
| Seat depth      | 480mm  |
| Backrest height | 520mm  |
| Front wheels    | 6″     |
| Rear wheels     | 8″     |