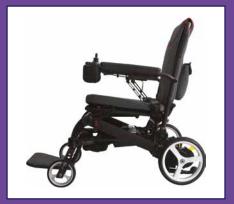

# Dashi Folding Powered Chair

The stylish, lightweight, foldable frame, designed with the user in mind

# **Key features**

- ⊘ Foldable aluminium frame
- ⊘ 250W brush motors
- ⊘ 10Ah Lithium battery
- ⊘ 125 kg user weight
- ⊘ 6km/h speed