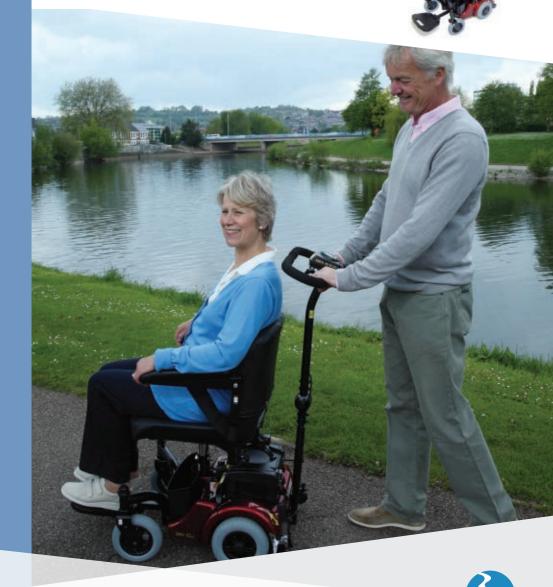

#### Rascal WeGo 250 Profile:

Pushing a manual wheelchair can be tiring especially on hills. Powered by its battery pack the Rascal WeGo 250 puts you in complete control as the delta-style handlebars allow your carer to manoeuvre with ease compared to a traditional style attendant electric wheelchair. Offering total security with its additional safety brake and being easy to dismantle and transport in the boot of a car, the WeGo 250 sits uniquely on its own in todays market.