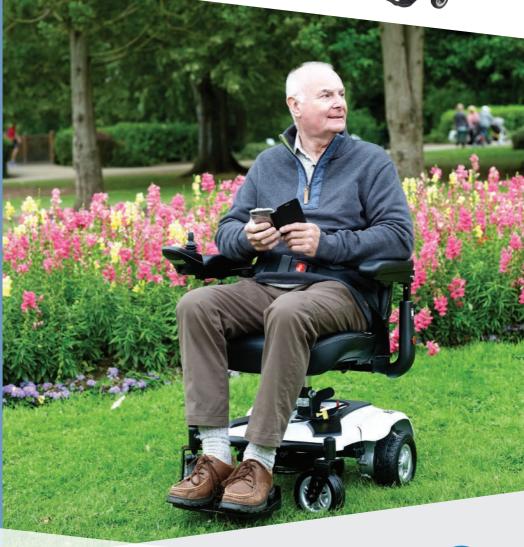

### Rascal Rio Profile

The Rascal Rio is a modern & stylish powerchair ideal for indoor and outdoor use. The super lightweight portable powerchair easily dismantles making it the perfect choice for transportation and storage in small spaces. Getting the seat position right for you is simple with fully adjustable armrests, seat height and joystick. The high strength base makes the Rio a sturdy option for anyone looking for a durable, compact powerchair.

### Main Features:

- Super lightweight & transportable
- Flip-up fully adjustable armrests
- Solid tyres all round
- Convenient joystick charging port
- Padded seat with folded back. adjustable arm height, angle & width
- Flip-up footplate