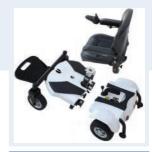

## OPTIONAL

• Optional Rascal arm rest bag

Dismantles easily into 3 pieces to fit in a car boot for transportation

Specifications subject to change without prior notice Images are for illustrative purposes only E. and O.E- v 2 Final-Sept 19