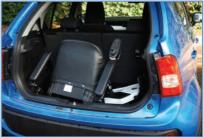

## OPTIONAL

• Optional Rascal arm rest bag

Dismantles easily into 3 pieces to fit in a car boot for transportation

Specifications subject to change without prior notice Images are for illustrative purposes only E. and O.E- v 2 Final-Sept 19