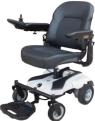

### Rascal Rio Profile

The Rascal Rio is a modern & stylish powerchair ideal for indoor and outdoor use. The super lightweight portable powerchair easily dismantles making it the perfect choice for transportation and storage in small spaces. Getting the seat position right for you is simple with fully adjustable armrests, seat height and joystick. The high strength base makes the Rio a sturdy option for anyone looking for a durable, compact powerchair.

### Main Features:

- Super lightweight & transportable
- Flip-up fully adjustable armrests
- Solid tyres all round
- Convenient joystick charging port
- Padded seat with folded back. adjustable arm height, angle & width
- Flip-up footplate