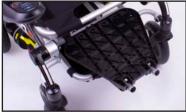

## iGO<sup>+</sup> Standard Features

Front Suspension

Underseat Storage

Flip Foot Platform

Seat Storage

Remove the seat cushion

under the seat

Slowly fold the back to the base until the unit is fully flat.