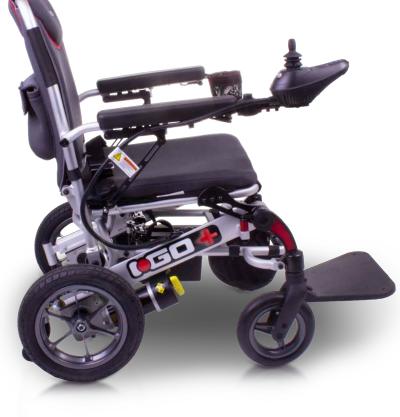

Unique folding technology at an affordable price.

Part of the iGO<sup>™</sup> range the iGO+ features front suspension, comfortable seating, convenient storage and ample foot room. The iGO+ has a compact and lightweight design and can fold in just a few simple steps for effortless transport; makes travelling a breeze. Simply unfold and travel with the iGo+.

## iGO<sup>+</sup> Standard Features

Front Suspension

Underseat Storage

Flip Foot Platform

Seat Storage

Remove the seat cushion

under the seat

Slowly fold the back to the base until the unit is fully flat.