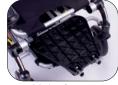

## iGO<sup>+</sup> Standard Features

Front Suspension

Underseat Storage

Flip Foot Platform

Seat Storage

Remove the seat cushion

under the seat

Slowly fold the back to the base until the unit is fully flat.