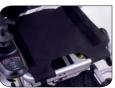

## iGO<sup>+</sup> Standard Features

Front Suspension

Underseat Storage

Flip Foot Platform

Seat Storage

Remove the seat cushion

under the seat

Slowly fold the back to the base until the unit is fully flat.