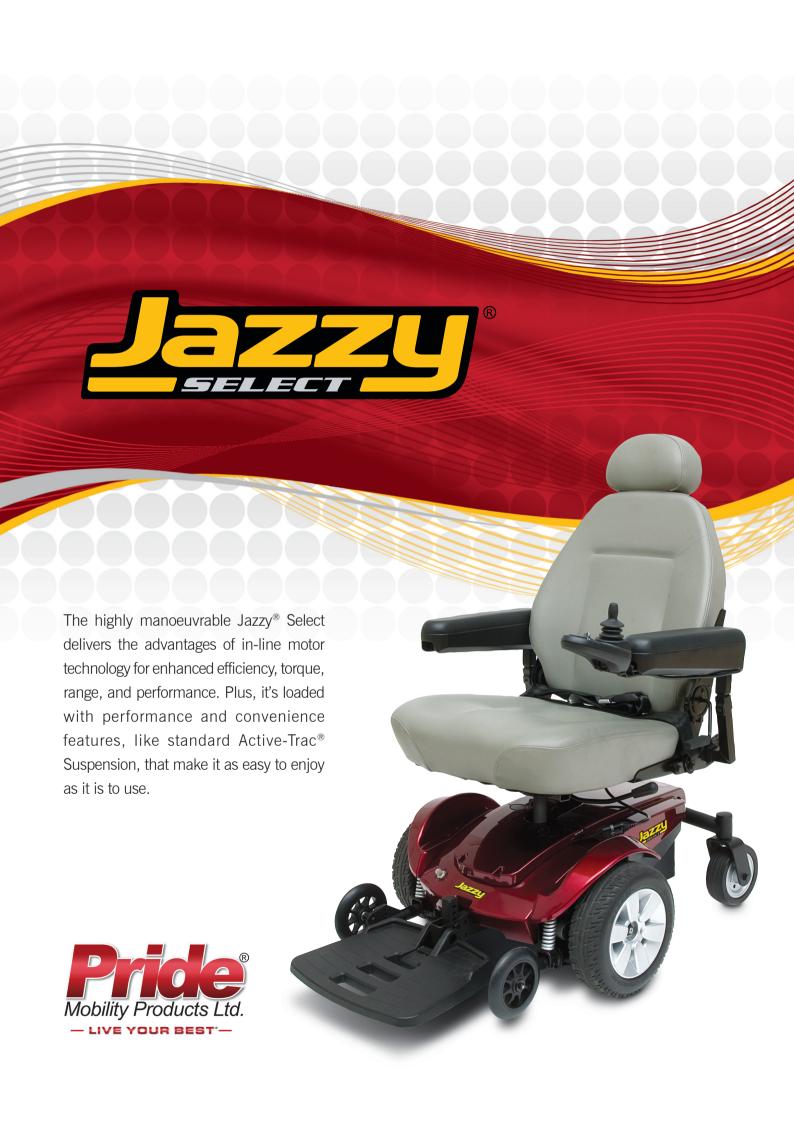

## **FEATURES**

- 40 amp, PG GC 2 controller
- Built with ease of service in mind
- Easy side access to batteries
- Toolless front panel access to electronics to minimize service time
- Active-Trac<sup>®</sup> Suspension