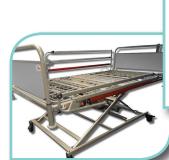

# Fortissimo

The Fortissimo is an ideal solution for the larger client. With its oversized frame constructed of large gauge steel it is capable of handling clients up to 270kg. Built to last, this **acute care bariatric** profiling bed is made of top quality components.

#### Features and benefits

- ☑ Large variable height range from 32-72cm
- Made to be used every day
- Pre-equipped for electric folding leg rest
- ☑ Easy to move side rails
- Four large braked castors
- ✓ Concertina side rails
- ☑ 5 year mechanical and engine guarantee

Brief Tech Specs

Safe Working Load400kg (63 stone)Maximum Weight Limit270kg (42 stone)WidthsAvailable in 110, 120, 140 & 160cmInternal Length200cmOverall Length211cm

www.selectmedical.co.uk T: 01254 668899