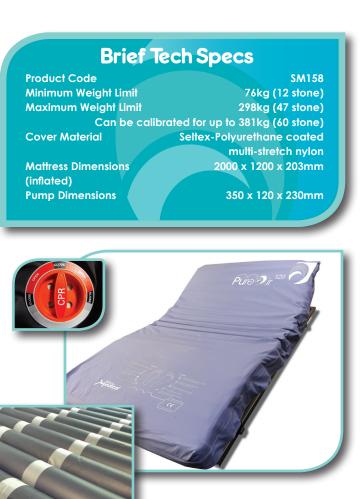

## **Specialist Support Surfaces**

Finding the right bariatric mattress to meet the complicated needs of a plus size person can be very difficult. Pure Air 120 is a specialist pressure redistribution system for bariatric care, proven over 10 years hospital, hospice and community use. Designed to give optimum therapy for plus size patients, it's suitable for those up to very high risk of developing pressure ulcers or who have existing tissue damage.

#### Made to order

As standard Pure Air 120 pressure mattress comes at **120cm** wide but it can be made to order in **135cm** and **150cm** widths, all with full-width air cells.

#### **Features and benefits**

- ☑ Specially designed for the plus size patient
- Can be calibrated to comfortably support up to 60 stone
- ☑ Bespoke sizes made to order
- ☑ Full width alternating cell
- ☑ Two cell alternating over a 12 minute cycle
- ✓ 8" depth (20cm)
- ☑ 20 fully alternating air cells
- ☑ Durable PU air cell construction
- ☑ Welded, SELTEX multi-stretch, waterproof and vapour permeable cover
- ☑ Easy turn CPR for rapid deflation
- ☑ Machine washable cover up to 95°C
- ☑ Audible low pressure alert
- ☑ Pressure adjustment for optimum comfort
- ☑ External, easy replacement pump filters
- ☑ Static function with auto return
- Alert mute
- ✓ Cycle fault audible alert
- ☑ 3 year warranty (subject to annual service)