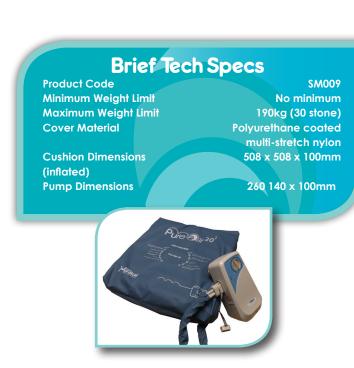

# **Complementary Bariatric Products**

Pure Air 20<sup>2</sup>, at the top of the range, is an alternating pressure relieving cushion especially suited to heavier patients who are susceptible to pressure damage or who have existing tissue damage. It's suitable for patients up to very high risk of developing pressure ulcers.

### Features and benefits

- ☑ 4" depth (10cm)
- One in two cell cycle design giving optimum therapy
- Multi-stretch, waterproof and vapour permeable cover
- ☑ Machine washable cover up to 95°C
- ☑ Low pressure alert
- ☑ Pressure adjustment for optimum comfort
- ☑ External, easy replacement pump filters